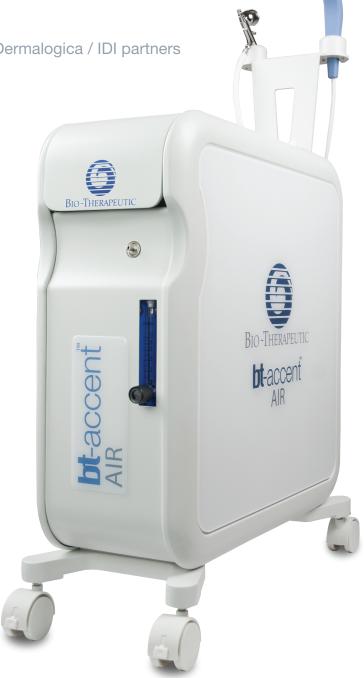

## bt-accent<sup>®</sup> AIR

INTERNATIONAL : Professional Systems Detail - Dermalogica / IDI partners One Year Limited Warranty

## **Unit Specifications:**

Length: 19.75" Width: 8.5" Height: 24" Weight: 54 lbs

## Accessories:

Air Jet - Single with Sleeve Large A Tip Small A Tip AIRbrush with Tube Dome 5 Pack with Tube Operation Manual

The bt-accent AIR system is for esthetic purposes only, to be used by licensed estheticians in accordance with applicable state licensing laws. No medical claims should be made with regards to Bio-Therapeutic systems. The bt-accent AIR is an airbrush system used to apply topical products.