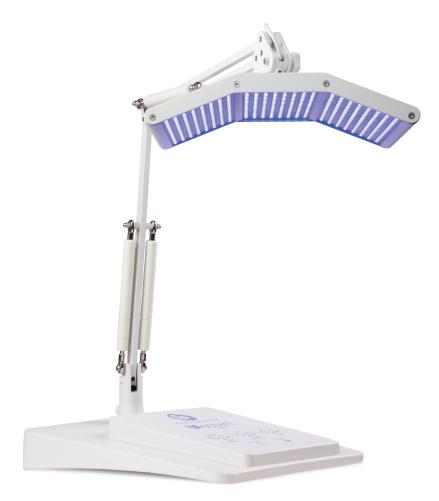

## bt-accent® LED

INTERNATIONAL : Professional Systems Detail - Dermalogica / IDI partners One Year Limited Warranty

## **Unit Specifications:**

Length: 12" Width: 12" Height: 3.5" Weight: 15.7 lbs

Colors: RED, BLUE, COMBINATION Frequency: 10Hz, 40Hz, or 100Hz

Lights Per Color: 552

## Accessories:

LED protective black goggles bt-accent LED Operation Manual LED Operator Glasses LED eye pads 20prs pack

The bt-accent LED system is for esthetic purposes only, to be used by licensed estheticians in accordance with applicable state licensing laws. No medical claims should be made with regard to Bio-Therapeutic systems. The bt-accent LED is a LED lamp for the esthetic skin care service environment.