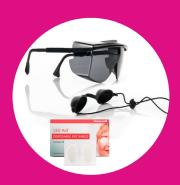

## bt-accent® LED quick start guide

- 1. Read operation manual prior to using the equipment.
- 2. Do not use the unit if any contraindications are present.



3. Mount the arm into the mounting post on top of unit.

4. Hand tighten **SCREW** to stabilize arm.



- 4. Plug the **CABLE** from arm into receptacle on back of unit base. Align groove in the plug with groove in receptacle and hand tighten.
- Plug POWER CORD into base and into standard wall outlet appropriate for the unit.



To wall ----

## 6. Press POWER button.





- 7. Select **COLOR**: Red, Blue, or Combination.
- 8. Select **RATE**: 10, 40 or 100.
- 9. Select **TIME**: 15, 20, or 30 minutes.

10. Apply eye protection for client (eye pads and goggles) and unit operator (goggles).





11. Press START.