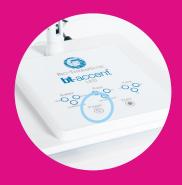

## 6. Press POWER button.

- 7. Select **COLOR**: Red, Blue, or Combination.
- 8. Select **RATE**: 10, 40 or 100.
- 9. Select **TIME**: 15, 20, or 30 minutes.

10. Apply eye protection for client (eye pads and goggles) and unit operator (goggles).