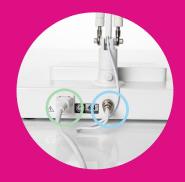

4. Hand tighten **SCREW** to stabilize arm.

- 4. Plug the **CABLE** from arm into receptacle on back of unit base. Align groove in the plug with groove in receptacle and hand tighten.
- Plug POWER CORD into base and into standard wall outlet appropriate for the unit.

To wall ----