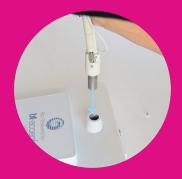

## bt-accent® LED quick start guide

- 1. Read operation manual prior to using the equipment.
- 2. Do not use the unit if any contraindications are present.

3. Mount the arm into the mounting post on top of unit.