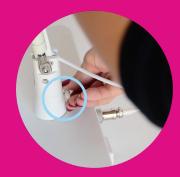

4. Hand tighten **SCREW** to stabilize arm.

- 4. Plug the **CABLE** from arm into receptacle on back of unit base. Align groove in the plug with groove in receptacle and hand tighten.
- Plug POWER CORD into base and into standard wall outlet appropriate for the unit.