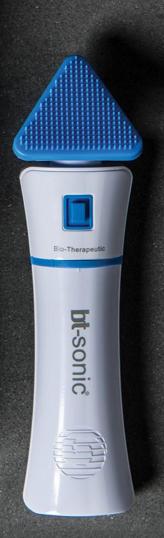

# bt-sonic® microsonic cleansing brush

Powerful and portable, this microsonic cleansing brush is ideal for both home and professional use. Water resistant and engineered for everyday use, its ergonomic shape is comfortable in the hand, while its triangular cleansing head is thorough and gentle on your skin as the antimicrobial and antibacterial Azul silicone bristles cleanse areas that other brushes simply can't reach. The bt-sonic is fun to use, provides a professional quality cleansing in as little as 2 minutes, and leaves your skin feeling smooth and radiant. Dull days are over.

#### Features

- IPX6 water resistant: The highest level of water resistance that can be achieved.
  - Light weight and compact for quick and effective cleansing
    - Can be used in any environment including the shower
      - Powered by 2 AAA batteries (included)
        - Compact and agile: 1.5" w x 7.1" h
        - High performance tactile button
          - Weight: 2.8 oz