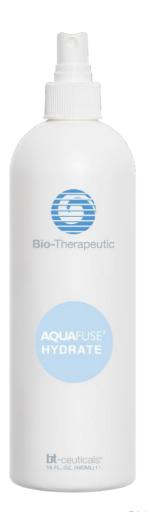

### AQUAFUSE® HYDRATE

### 16 OZ

### All skin types

AQUAFUSE hydrate contains a combination of peptides such as palmitoyl tripeptide-1 and palmitoyl tetrapeptide-7 for calming. Use for home care as additional support for a light hydration and skin softening.

- Great for dry, dehydrated, or mature skin
- May be used to replace a toner
- Formulated with a combination of peptides for hydration