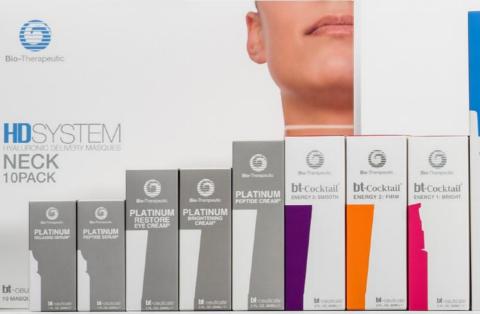

## **PLATINUM**

Platinum Peptide Serum®, Platinum Relaxing Serum®, Platinum Peptide Cream®, Platinum Brightening Cream®,

Platinum products can dramatically improve the appearance of the skin, and may be used in any traditional or technology facial.

### HD MASQUES

HD Face Masque, HD Neck Masque, HD Eye Masque

The Hyaluronic Delivery System Masques are infused with ingredients to hydrate, brighten, and calm, while sealing in target products applied beneath. For professional and home care use.