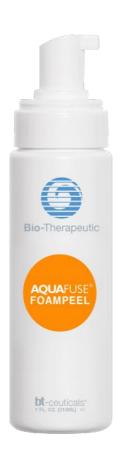

# WET / DRY MICRODERMABRASION

AQUAFUSE® FoamPeel, AQUAFUSE® Clearing, AQUAFUSE® Hydrate, AQUAFUSE® Brightening

Targeted toners for use during layered wet/dry microdermabrasion services and traditional facials to exfoliate, clear, brighten, and hydrate the skin.

## AQUAFUSE® FOAMPEEL

### 7 OZ

### All skin types

This rich, foaming product is formulated with AHA and BHA for exfoliation.

- AHA/BHA peel contains betaine salicylate and glycolic acid with a higher pH, which is easy to tolerate for even the most sensitive clients.
- It acts as a gentle keratolytic and dissolves excessive sebum and debris in congested areas, while providing hydrators to maintain a healthy balance and proper barrier functioning.
- AQUAFUSE foamPeel is efficacious, easy to use, and quickly absorbed in a matter of minutes. Paraben and sulfate free.

more info +