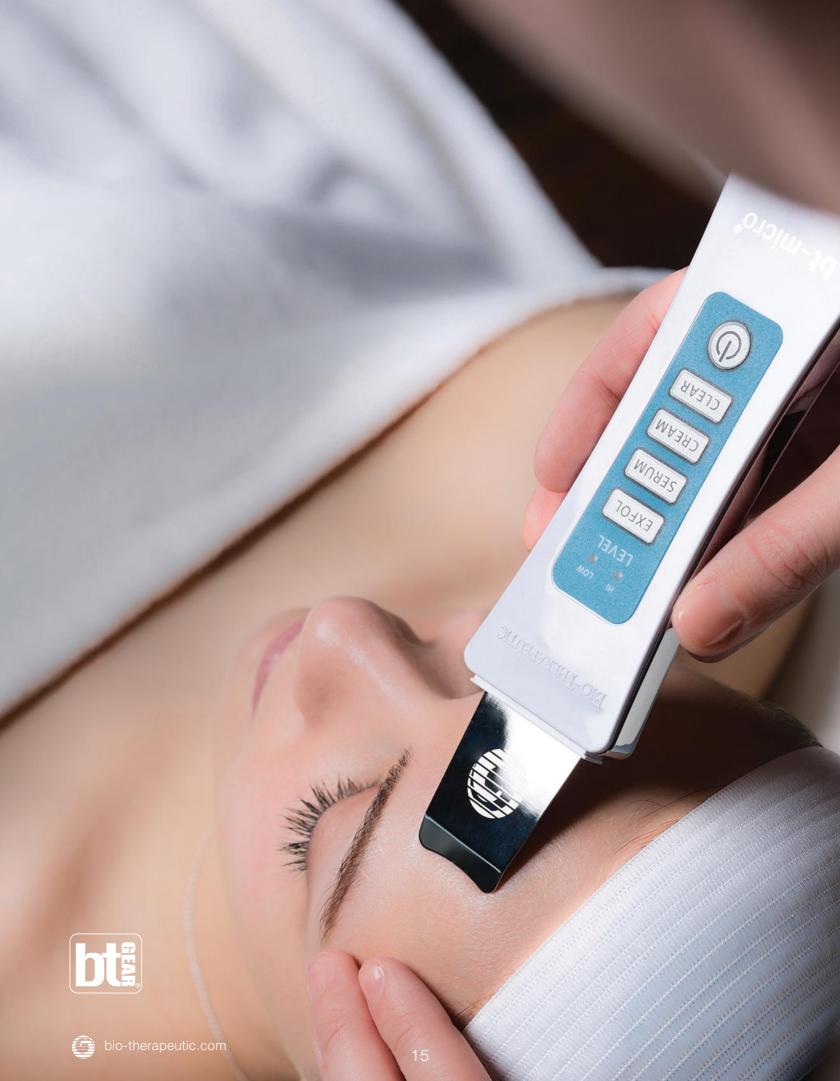

# bt-micro® ultrasonic exfoliation

The bt-micro is the ultimate in hand held professional technology that offers ultrasonic exfoliation using forward thinking technology. bt-micro ultrasonic exfoliation works by creating high speed oscillations, leaving skin smooth, fresh, and perfectly prepared for product application. The bt-micro is powered by a rechargeable battery, and is compact and lightweight.

#### Features

- Compact and agile: 1.8" W x 6.9" L x 0.5" H
  - Cordless, rechargeable battery system
    - Use in every facial
    - Weighs 2.9 oz

more info +