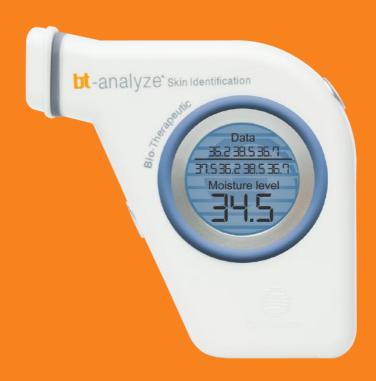

## bt-analyze® skin identification

Using advanced technology and a sophisticated sensor, the bt-analyze calculates moisture levels on the skin in multiple zones of the face to clearly define the needs of each area. Each reading is saved and displayed on the intelligent LCD screen so that it can be documented at the end of the analysis. This tool gives quick guidance to share with clients and begins the process of allowing them to become an active participant in understanding their skin and need for specific products and services to reach their goals. The bt-analyze should be used before and after each service to capture improvements made and to note modifications needed.

#### Features

- Compact at only 3.5 inches in length
- Weighs less than 5oz
- Battery powered, cordless
- Large skin specific membrane sensor
- Precise measurements with delineation to the tenth
- Easy to view LCD display with 7 memory measurement function
- Protective cap
- Easy to sanitize with disinfectant wipes
- Fits perfectly in the bt-techbelt<sup>®</sup>
- Clear silicone protective skin