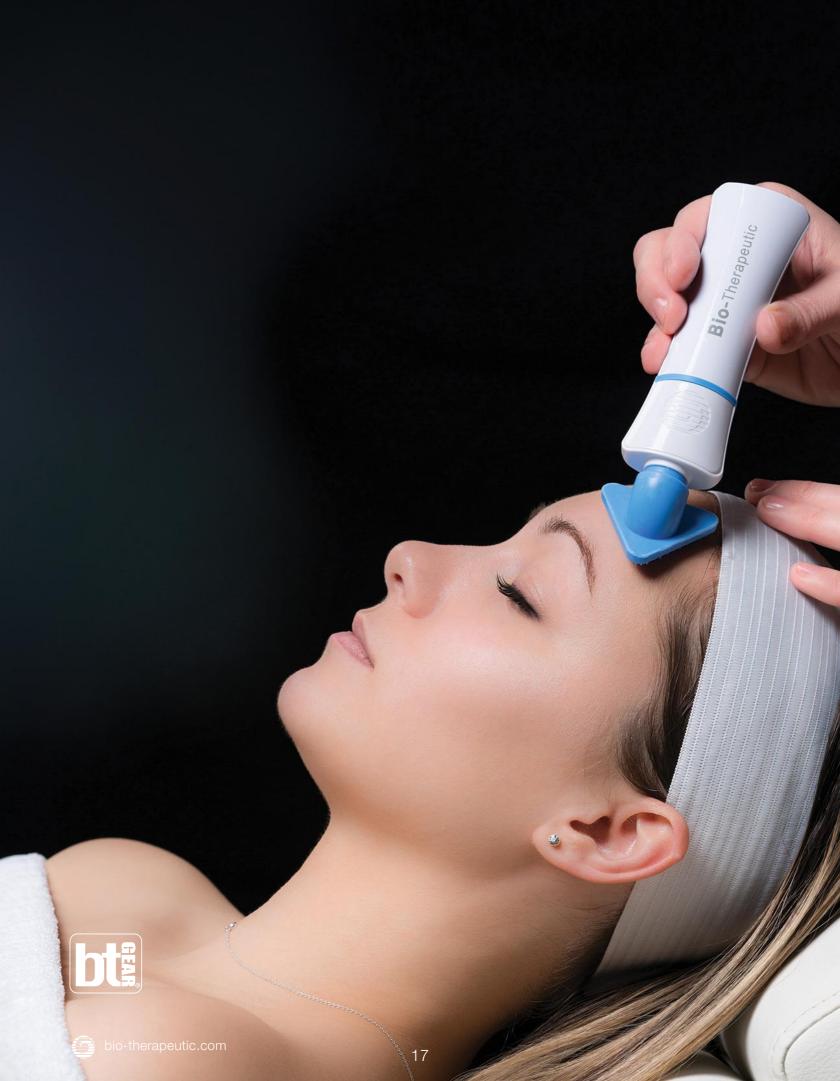

## **bt-nano**® mini microcurrent

The bt-nano is the ultimate mini system, utilizing our exclusive patented Suzuki Sequencing® platform. The bt-nano can be easily held in one hand, and economically placed in or out of the service room. It positions perfectly in any environment and setting due to its size, portability, and convenience.

#### Features

- Compact, convenient and intelligent
- Utilizes Suzuki Sequencing Technology
- Battery operated and completely mobile
  - Clear silicone protective skir
    - Weighs 12.8 ounces

more info 👈