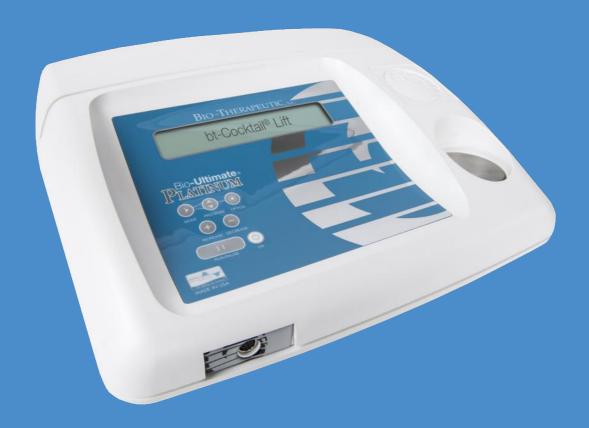

## **Bio-**Brasion® TRINITY

#### wet / dry microdermabrasion

This advanced technology is set to redefine and create a new standard and comfort in microdermabrasion services. The unique technology, combined with its superior designed Diamond tip hand piece, allows the skin therapist to perform the most progressive microdermabrasion service in skin care; layered wet / dry microdermabrasion. A variety of abrasion selections and Aquafuse products allows the skin therapist to quickly perform as many as four passes, creating a unique and exact service to meet every client's objective.

Bio-Brasion Trinity services offer rapid improvements and makes an excellent stand alone service, or base for other technologies.

5 Diamond Tips, from fine to coarse