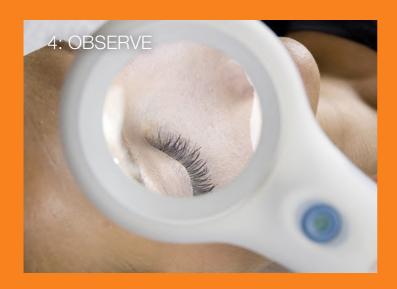

## **bt-vision**® see clear, be clear.

The ability to analyze the skin at multiple magnification levels with the perfect light every time is key in determining the perfect skin care products and professional services for your client. The bt-vision is a self lit visor that is battery powered, lightweight, features our perfect white light LED illumination system, and comes with a range of magnification lenses; 1.2X, 1.8X, 2.5X, 3.5X. This handy tool not only looks intelligent, it is intelligent, and replaces the need for your mag lamp. Use it in the service room or out, as well as in the retail area for on the spot skin analysis.

#### Features

- Head piece is completely adjustable for optimum comfort for all day wear
  - Multiple magnification lenses 1.2X, 1.8X, 2.5X, 3.5X
    - Will hold two magnification lenses at all times
      - Clear LED Light Illumination System
        - Weighs less than 16 ounces
        - Cordless, battery powered
        - Quick release lens system
          - 5 way adjustable light