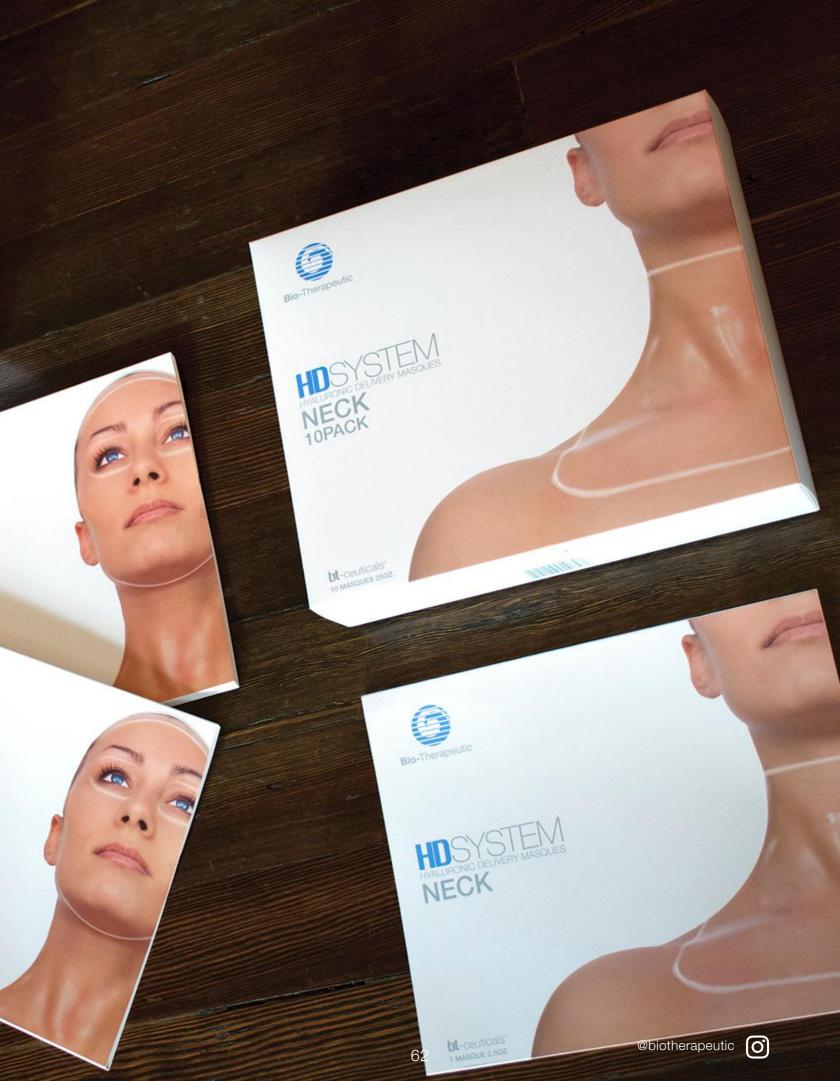

### HD MASQUES

HD Face Masque, HD Neck Masque, HD Eye Masque

The Hyaluronic Delivery System Masques are infused with ingredients to hydrate, brighten, and calm, while sealing in target products applied beneath. For professional and home care use.

#### HD NECK MASQUE

10 pack

Normal, Dry, Dehydrated (not for use on oily, blemished skin)

A clear neck masque for use during professional services and home use. Rich in hyaluronic acid, perfect for layering over other strategic products. For use during professional services and home use.

- May be used in professional services and home care
- Contains Sodium PCA for hydration
- Formulated with hyaluronic acid