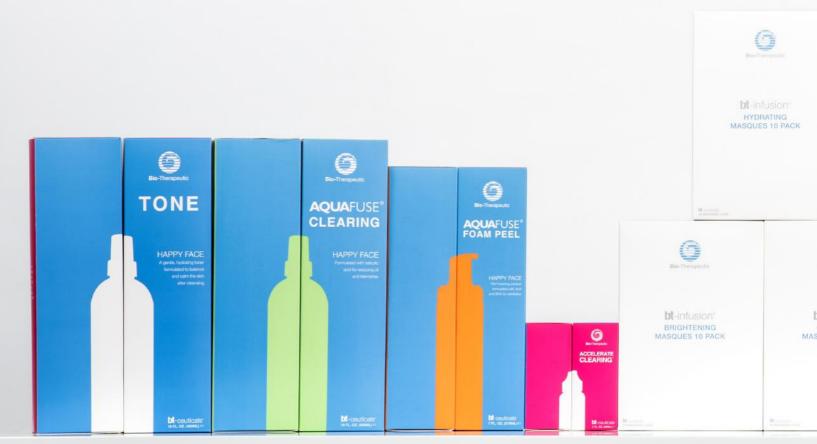

### BASICS

Cleanse, Cleanse Hydrating, Tone, Exfoliate, Cream, Serum, Shade

#### CLEANSE

8 OZ / 16 OZ

All skin types

A gentle and refreshing water based cleansing gel formulated with a blend of citrus extracts to remove surface impurities and oil. Invigorates and revitalizes tired skin with grapefruit, and rosemary extract, while azulene from chamomile extract soothes and calms skin.

#### EXFOLIATE

8 OZ

All skin types

The combination of papaya enzymes and jojoba beads makes this the ideal exfoliating scrub. The formulation leaves skin feeling refined, smooth, and refreshed. Sodium PCA provides moisture retention; and allantoin soothes and heals even the most sensitive reactive skin. This mild preparation is gentle enough for daily use.

#### CLEANSE HYDRATING

8 OZ

Mature, dry, dehydrated, or sensitive skin

A gentle and soothing cream cleanser formulated with a blend of calming emollients to thoroughly cleanse while hydrating skin. Excellent as an eye makeup remover.

#### TONE

8 OZ / 16 OZ

All skin types

A gentle, hydrating toner formulated with mild citric acids to balance and calm the skin after cleaning and exfoliating.

- Excellent for its astringent properties with orange oil
- Refreshes, moisturizes, and softens skin

#### SERUM

1 OZ

All skin types

This exclusive formula contains Biodynes TRF (Tissue Respiratory Factor) to support skin health and encourage collagen and elastin, while fennel fruit extract reduces inflammation and serves as a powerful antioxidant to fight free radicals. Hyaluronic acid provides a light hydration for the skin

#### **CREAM**

1 OZ / 4 OZ

Normal, dry, and sensitive skin

Rich in collagen and elastin, this powerful liposome based cream moisturizes, firms, and provides antioxidant benefits. It contains GLA (gamma linoleic acid) which is a lipid replacement ingredient, and vitamin E as an antioxidant. This product can be used both day and night and applied over a serum.

#### SHADE

2 OZ / 6 OZ

All skin types

This full spectrum SPF 30 UVA/UVB sunscreen provides necessary protection from environmental hazards, and sodium hyaluronate for maximum hydration. This non-oily, soothing, and refreshing preparation makes it ideal for daily use and is an excellent makeup base.