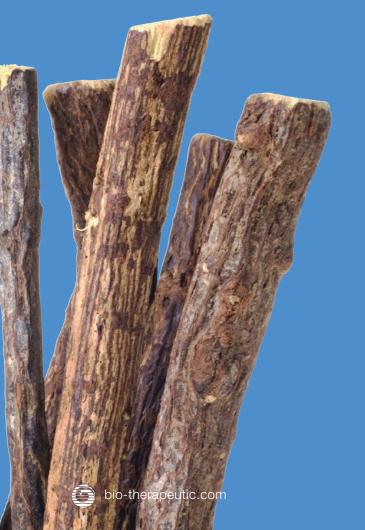

#### LICORICE ROOT EXTRACT

Licorice is (Glycyrrhiza glabra), is a legume related to beans and peas that is native to southern Europe and parts of Asia. The plant extract has skin soothing properties and is a potent antioxidant. Glabridin is a chemical compound found in licorice root extract that contains flavonoids that act to depigment, lighten, and brighten the skin. Licorice extract is a great natural substitute for hydroquinone, which causes adverse reactions in some users.

Found in:
Brightening masque
Clearing masque
Collagen masque
Hydrating masque
Vitamin C masque
HD Masques
Accelerate Clearing