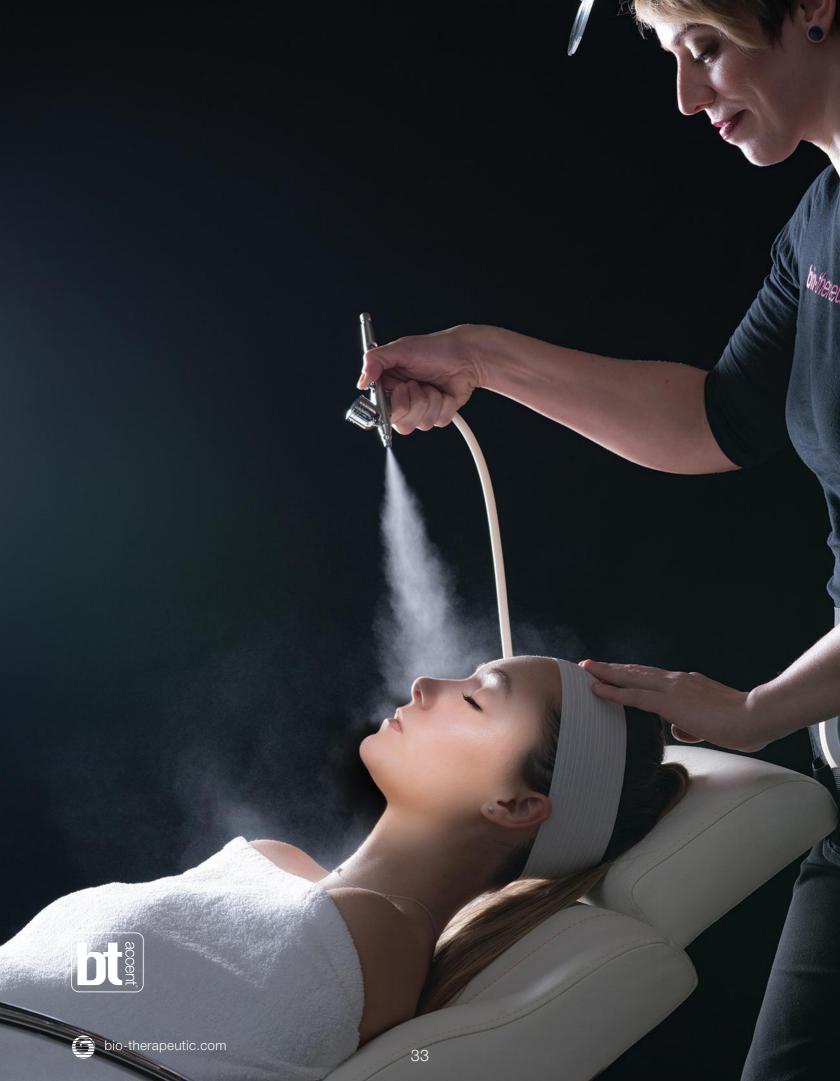

## bt-accent®AIR micronized product application

Advanced technology meets cutting edge ingredients to provide powerful hydration and refreshed, radiant skin. The bt-accent AIR refreshes the skin by encouraging the application of age defying products containing the latest, most powerful, and proven ingredients.

3 product application accessories: Airbrush, Handpiece, Dome