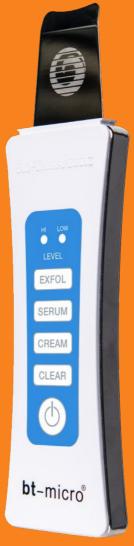

# bt-micro® ultrasonic exfoliation

The bt-micro is the ultimate in hand held professional technology that offers ultrasonic exfoliation using forward thinking technology. bt-micro ultrasonic exfoliation works by creating high speed oscillations, leaving skin smooth, fresh, and perfectly prepared for product application. The bt-micro is powered by a rechargeable battery, and is compact and lightweight.

#### Features

- Compact and agile: 1.8" W x 6.9" L x 0.5" H
  - Cordless, rechargeable battery system
    - Use in every facial
    - Weighs 2.9 oz

more info +