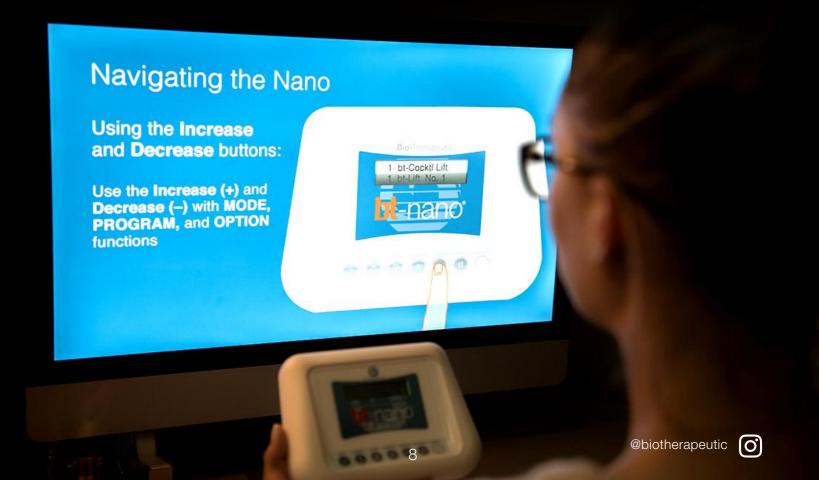

## **bt-nano**® mini microcurrent

The bt-nano is the ultimate mini system, utilizing our exclusive patented Suzuki Sequencing® platform. The bt-nano can be easily held in one hand, and economically placed in or out of the service room. It positions perfectly in any environment and setting due to its size, portability, and convenience.

#### Features

- Compact, convenient and intelligent
- Utilizes Suzuki Sequencing Technology
- Battery operated and completely mobile
  - Clear silicone protective skir
    - Weighs 12.8 ounces

more info 👈