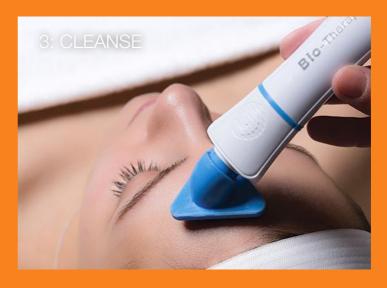

## the express service

## service options

A combination of the bt-micro® and bt-nano® can be used in or out of the service room. The bt-micro can perform the entire service or the bt-nano can be included for advanced skin work. Both technologies will allow for agility and freedom to custom tailor services for each client.