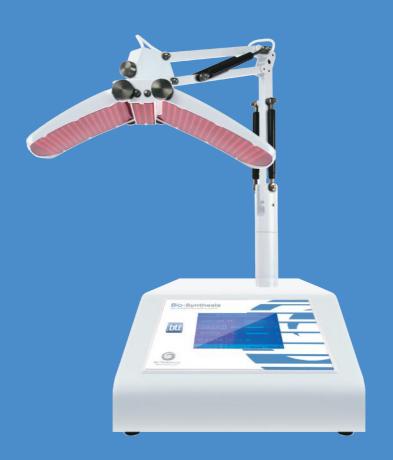

# Bio-Synthesis® comprehensive LED services

With lights ranging from red, yellow, green, blue, and a user friendly touch screen control panel with seven preset programs, Bio-Synthesis services reveal glowing, radiant skin. An agile manual mode allows the skin therapist to quickly create unique services. Applications are convenient and hands free with an intelligently designed 6 way adjustable Synthesis panel, and nearly 3000 individual lights for maximum and consistent coverage. Arrives complete with a specific product system to compliment LED services.

Swivels 90°

Rotates 180°

4 LED Colors