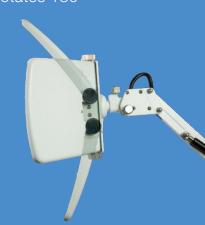

## **bt-vision**® see clear, be clear.

The ability to analyze the skin at multiple magnification levels with the perfect light every time is key in determining the perfect skin care products and professional services for your client. The bt-vision is a self lit visor that is battery powered, lightweight, features our perfect white light LED illumination system, and comes with a range of magnification lenses; 1.2X, 1.8X, 2.5X, 3.5X. This handy tool not only looks intelligent, it is intelligent, and replaces the need for your mag lamp. Use it in the service room or out, as well as in the retail area for on the spot skin analysis.

#### Features

- Head piece is completely adjustable for optimum comfort for all day wear
  - Multiple magnification lenses 1.2X, 1.8X, 2.5X, 3.5X
    - Will hold two magnification lenses at all times
      - Clear LED Light Illumination System
        - Weighs less than 16 ounces
        - Cordless, battery powered
        - Quick release lens system
          - 5 way adjustable light

more info ->