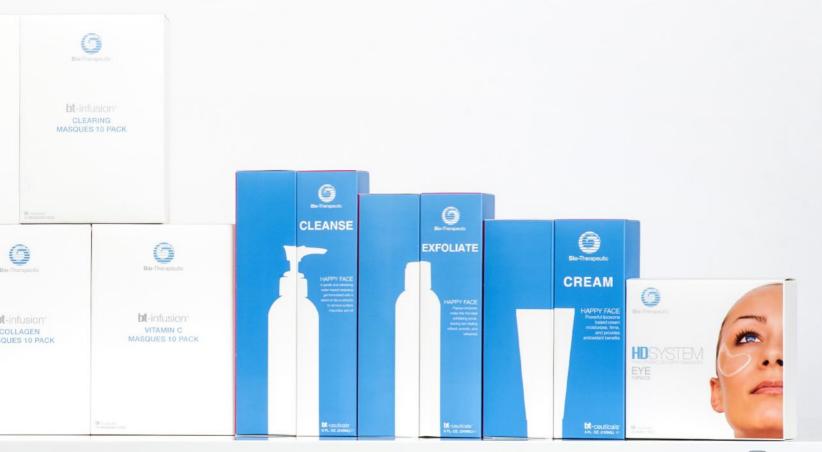

### BASICS

Cleanse, Cleanse Hydrating, Tone, Exfoliate, Cream, Serum, Shade

#### CLEANSE

8 OZ / 16 OZ

All skin types

A gentle and refreshing water based cleansing gel formulated with a blend of citrus extracts to remove surface impurities and oil. Invigorates and revitalizes tired skin with grapefruit, and rosemary extract, while azulene from chamomile extract soothes and calms skin.

#### EXFOLIATE

8 OZ

All skin types

The combination of papaya enzymes and jojoba beads makes this the ideal exfoliating scrub. The formulation leaves skin feeling refined, smooth, and refreshed. Sodium PCA provides moisture retention; and allantoin soothes and heals even the most sensitive reactive skin. This mild preparation is gentle enough for daily use.

#### **CREAM**

1 OZ / 4 OZ

Normal, dry, and sensitive skin

Rich in collagen and elastin, this powerful liposome based cream moisturizes, firms, and provides antioxidant benefits. It contains GLA (gamma linoleic acid) which is a lipid replacement ingredient, and vitamin E as an antioxidant. This product can be used both day and night and applied over a serum.