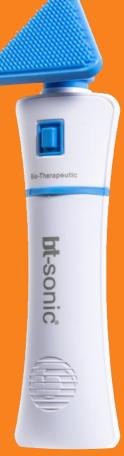

# bt-sonic® microsonic cleansing brush

Powerful and portable, this microsonic cleansing brush is ideal for both home and professional use. Water resistant and engineered for everyday use, its ergonomic shape is comfortable in the hand, while its triangular cleansing head is thorough and gentle on your skin as the antimicrobial and antibacterial Azul silicone bristles cleanse areas that other brushes simply can't reach. The bt-sonic is fun to use, provides a professional quality cleansing in as little as 2 minutes, and leaves your skin feeling smooth and radiant. Dull days are over.

#### Features

- IPX6 water resistant: The highest level of water resistance that can be achieved.
  - Light weight and compact for quick and effective cleansing
    - Can be used in any environment including the shower
      - Powered by 2 AAA batteries (included)
        - Compact and agile: 1.5" w x 7.1" h
        - High performance tactile button
          - Weight: 2.8 oz

more info ->