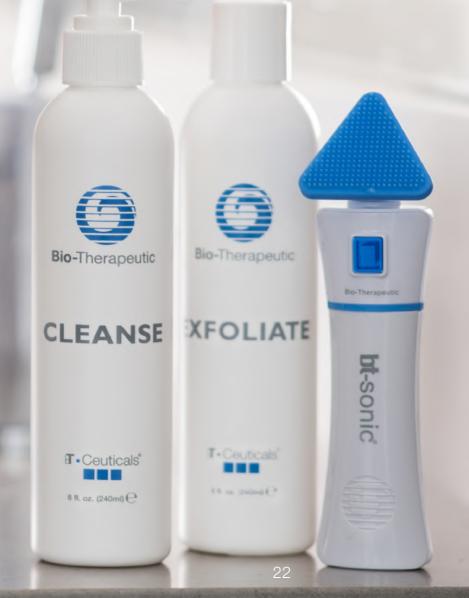

### her skin care routine

### AM

**CLEANSE** 

TONE

bt-Cocktail® Energy 1

bt-Cocktail® Energy 2

bt-Cocktail® Energy 3

Platinum Restore Eye Cream®

SHADE SPF 30

### PM

CLEANSE

**EXFOLIATE** 

AQUAFUSE® hydrate

Platinum Relaxing Serum®

Platinum Peptide Serum®

Platinum Brightening Cream®

Platinum Peptide Cream®

Platinum Restore Eye Cream®

@biotherapeutic o