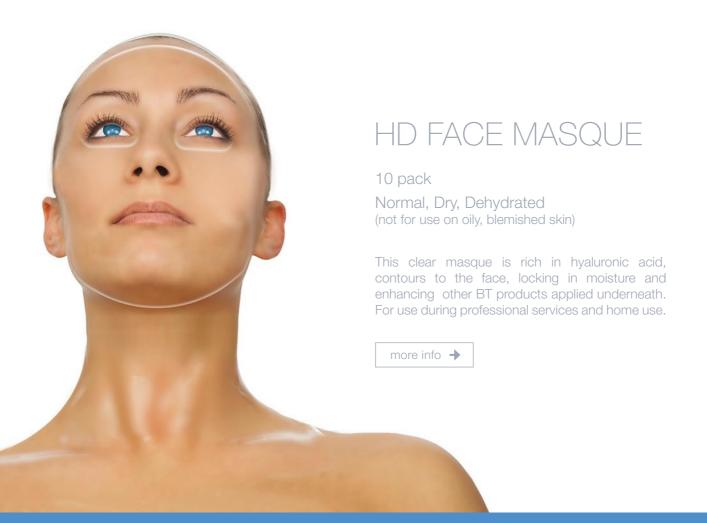

### HD MASQUES

HD Face Masque, HD Neck Masque, HD Eye Masque

The Hyaluronic Delivery System Masques are infused with ingredients to hydrate, brighten, and calm, while sealing in target products applied beneath. For professional and home care use.