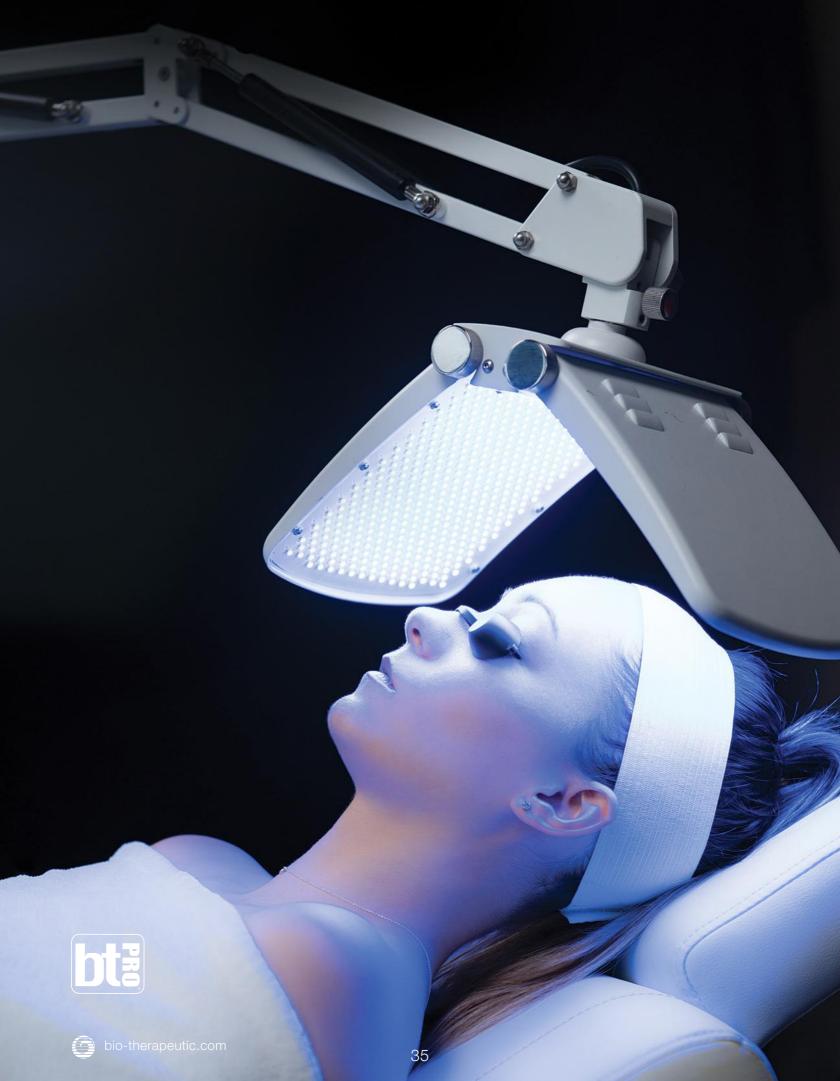

# Bio-Synthesis® comprehensive LED services

With lights ranging from red, yellow, green, blue, and a user friendly touch screen control panel with seven preset programs, Bio-Synthesis services reveal glowing, radiant skin. An agile manual mode allows the skin therapist to quickly create unique services. Applications are convenient and hands free with an intelligently designed 6 way adjustable Synthesis panel, and nearly 3000 individual lights for maximum and consistent coverage. Arrives complete with a specific product system to compliment LED services.

Swivels 90°

Rotates 180°

4 LED Colors