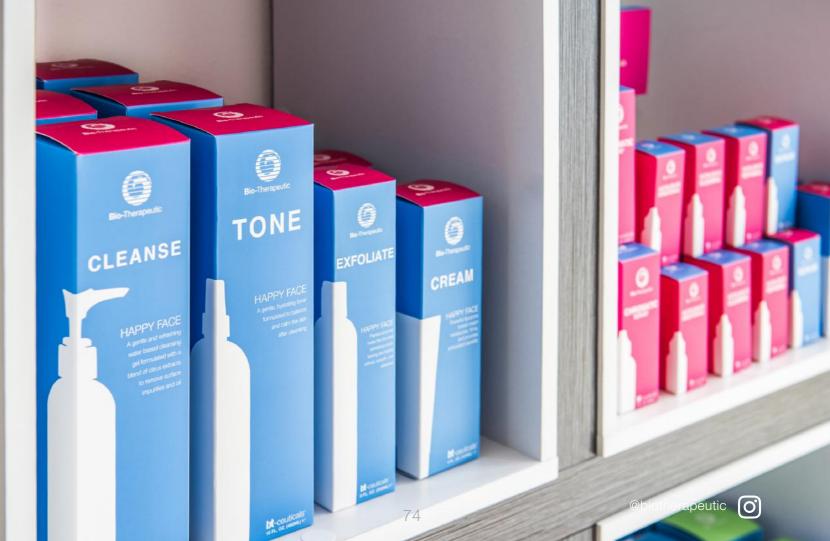

### BASICS

Cleanse, Cleanse Hydrating, Tone, Exfoliate, Cream, Serum, Shade

#### CLEANSE

8 OZ / 16 OZ

All skin types

A gentle and refreshing water based cleansing gel formulated with a blend of citrus extracts to remove surface impurities and oil. Invigorates and revitalizes tired skin with grapefruit, and rosemary extract, while azulene from chamomile extract soothes and calms skin.

#### EXFOLIATE

8 OZ

All skin types

The combination of papaya enzymes and jojoba beads makes this the ideal exfoliating scrub. The formulation leaves skin feeling refined, smooth, and refreshed. Sodium PCA provides moisture retention; and allantoin soothes and heals even the most sensitive reactive skin. This mild preparation is gentle enough for daily use.

#### TONE

8 OZ / 16 OZ

All skin types

A gentle, hydrating toner formulated with mild citric acids to balance and calm the skin after cleaning and exfoliating.

- Excellent for its astringent properties with orange oil
- Refreshes, moisturizes, and softens skin

#### **CREAM**

1 OZ / 4 OZ

Normal, dry, and sensitive skin

Rich in collagen and elastin, this powerful liposome based cream moisturizes, firms, and provides antioxidant benefits. It contains GLA (gamma linoleic acid) which is a lipid replacement ingredient, and vitamin E as an antioxidant. This product can be used both day and night and applied over a serum.

#### SHADE

2 OZ / 6 OZ

All skin types

This full spectrum SPF 30 UVA/UVB sunscreen provides necessary protection from environmental hazards, and sodium hyaluronate for maximum hydration. This non-oily, soothing, and refreshing preparation makes it ideal for daily use and is an excellent makeup base.