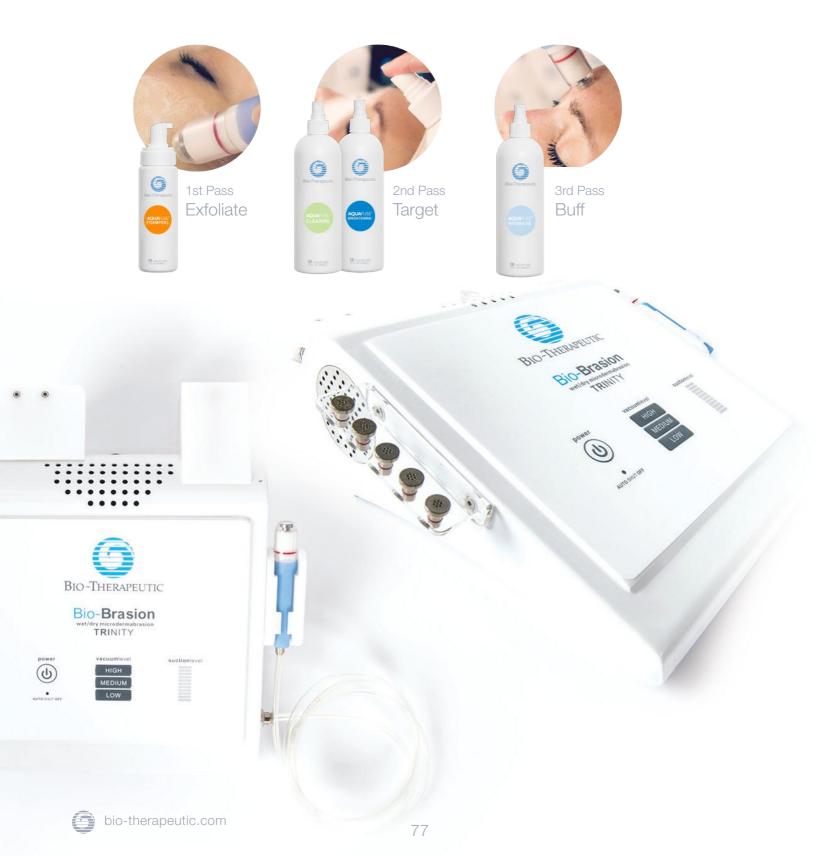

## **Bio-**Brasion® TRINITY

#### wet / dry microdermabrasion

This advanced technology is set to redefine and create a new standard and comfort in microdermabrasion services. The unique technology, combined with its superior designed Diamond tip hand piece, allows the skin therapist to perform the most progressive microdermabrasion service in skin care; layered wet / dry microdermabrasion. A variety of abrasion selections and Aquafuse products allows the skin therapist to quickly perform as many as four passes, creating a unique and exact service to meet every client's objective.

Bio-Brasion Trinity services offer rapid improvements and makes an excellent stand alone service, or base for other technologies.

5 Diamond Tips, from fine to coarse

# smooth, glowing skin

Perfect for all skin types, Wet/Dry Microdermabrasion combines crystal free microdermabrasion, vacuum technology, and strategic product infusion to provide a gentle and effective exfoliation that leaves skin visibly soft, radiant, and glowing!