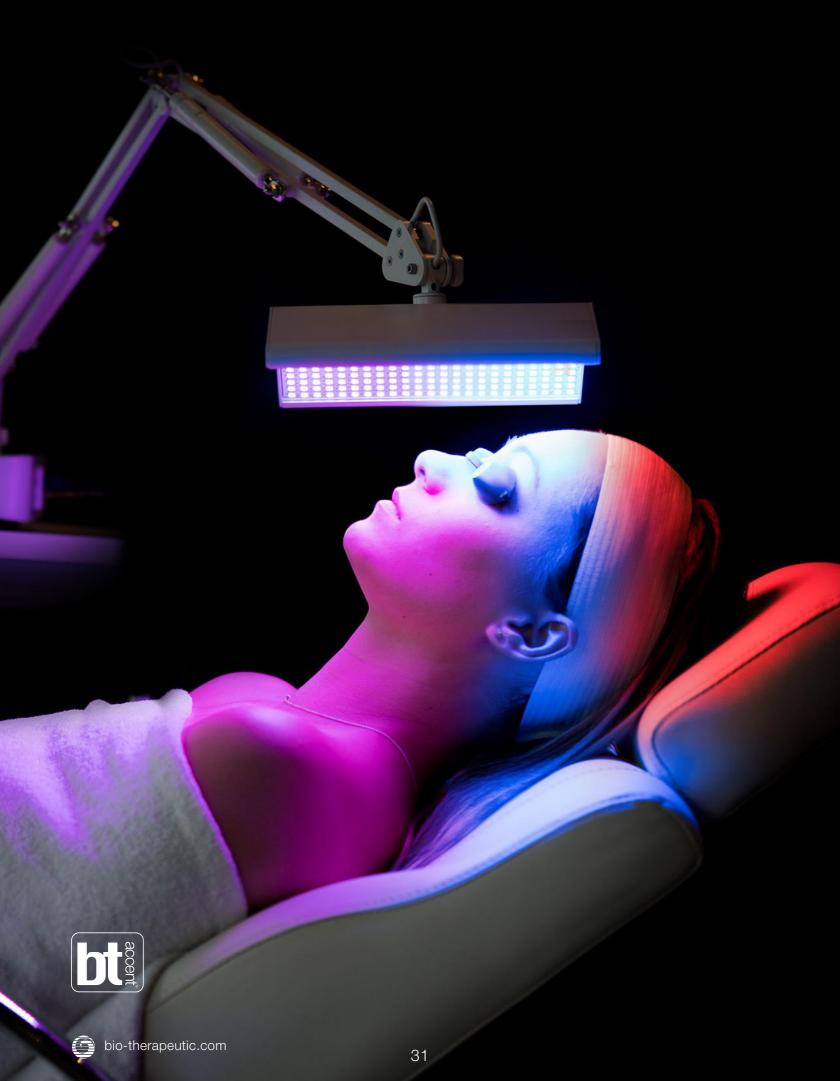

## bt-accent®LED 3 color LED

bt-accent LED services reveal glowing, radiant skin. A complex interaction of red, blue, and combination lights together with targeted bt-ceuticals, fights breakouts, and minimizes the appearance of dark spots and promotes smoother, softer skin with improved color and texture.

three service times

three ranges

three lights three ranges three lights

10hz | 40hz | 100hz red | blue | combination