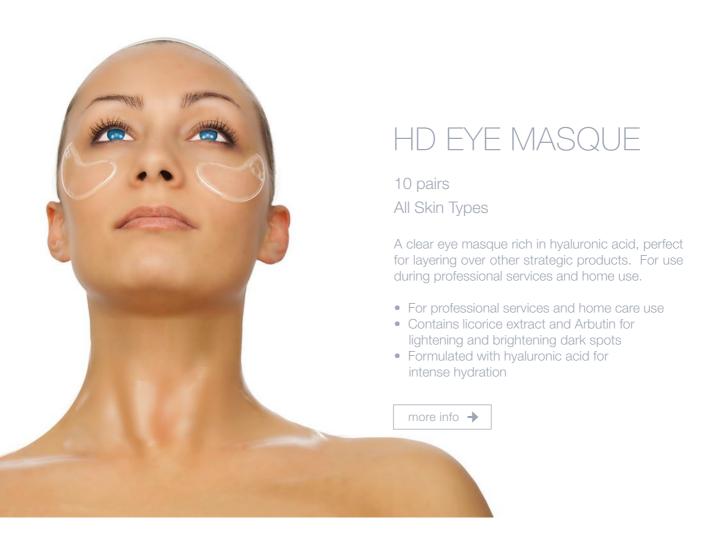

### HD MASQUES

HD Face Masque, HD Neck Masque, HD Eye Masque

The Hyaluronic Delivery System Masques are infused with ingredients to hydrate, brighten, and calm, while sealing in target products applied beneath. For professional and home care use.

#### HD NECK MASQUE

10 pack

Normal, Dry, Dehydrated (not for use on oily, blemished skin)

A clear neck masque for use during professional services and home use. Rich in hyaluronic acid, perfect for layering over other strategic products. For use during professional services and home use.

- May be used in professional services and home care
- Contains Sodium PCA for hydration
- Formulated with hyaluronic acid