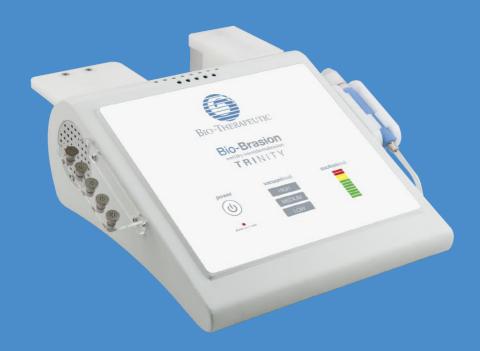

## **Bio-**Brasion® TRINITY

#### wet / dry microdermabrasion

This advanced technology is set to redefine and create a new standard and comfort in microdermabrasion services. The unique technology, combined with its superior designed Diamond tip hand piece, allows the skin therapist to perform the most progressive microdermabrasion service in skin care; layered wet / dry microdermabrasion. A variety of abrasion selections and Aquafuse products allows the skin therapist to quickly perform as many as four passes, creating a unique and exact service to meet every client's objective.

Bio-Brasion Trinity services offer rapid improvements and makes an excellent stand alone service, or base for other technologies.

5 Diamond Tips, from fine to coarse