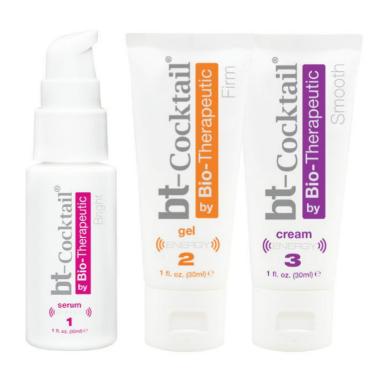

## BT-COCKTAIL®

Energy 1, Energy 2, Energy 3

The bt-Cocktail 3 part energy system (Serum, Gel, and Cream) is a fantastic finishing product for all traditional and technology based services, and is an essential home care product.

#### BT-COCKTAIL® SET

(3) 1 OZ Bottles All Skin Types

The bt-Cocktail® product system is a unique proprietary blend of the most forward thinking, efficacious ingredients available today in skin care. Together these ingredients allow for optimal skin health by nourishing, protecting, and supporting.