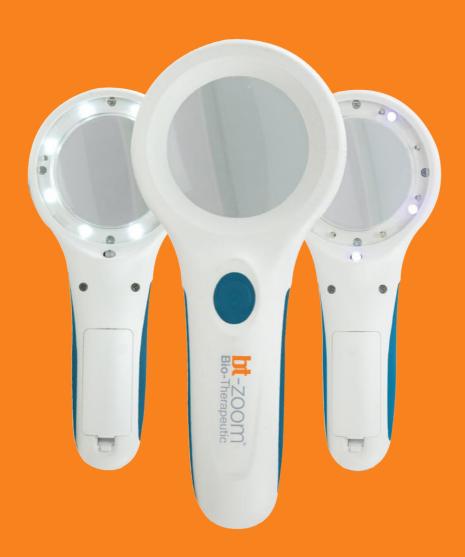

# bt-zoom® magnify + illuminate

The bt-zoom is a hand held mag lamp that magnifies up to 5x with 8 clear LED lights to enhance skin details, and 4 UV LED lights allowing for rapid observation of your clients' skin. Utilize this system during consultations or in the retail area for product recommendations.

#### Features

Dimensions: 8" x 3 1/4" x 1 1/2"
Power Supply: 3 AAA batteries
Weight: 2.7 cz

more info →