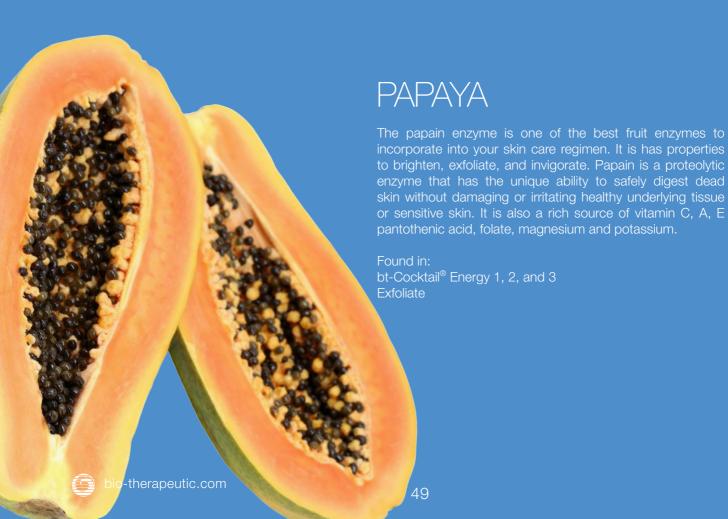

#### EXFOLIATE

8 OZ

All skin types

The combination of papaya enzymes and jojoba beads makes this the ideal exfoliating scrub. The formulation leaves skin feeling refined, smooth, and refreshed. Sodium PCA provides moisture retention; and allantoin soothes and heals even the most sensitive reactive skin. This mild preparation is gentle enough for daily use.

#### BT-COCKTAIL® ENERGY 1: SERUM

1 OZ / 2 OZ All Skin Types

Eases dark spots created by stress, UV exposure, pollution, and blemishes, and relieves sensitive and irritated skin. Part one of the bt-Cocktail system contains Hydractin<sup>®</sup>, a powerhouse support ingredient. It also contains papaya extract, which gently exfoliates the skin, algin (derived from sea algae), which optimizes water balance, and Licochalcone to brighten darks spots. Thiotaine defends against free radical damage, and serves as a protectant.

Found in:
Brightening masque
Clearing masque
Collagen masque
Hydrating masque
Vitamin C masque
HD Masques
Accelerate Clearing