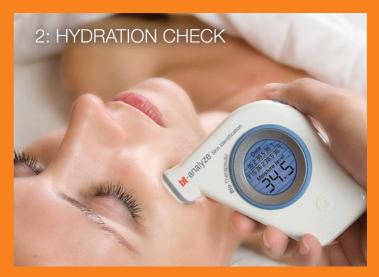

## bt-analyze® skin identification

Using advanced technology and a sophisticated sensor, the bt-analyze calculates moisture levels on the skin in multiple zones of the face to clearly define the needs of each area. Each reading is saved and displayed on the intelligent LCD screen so that it can be documented at the end of the analysis. This tool gives quick guidance to share with clients and begins the process of allowing them to become an active participant in understanding their skin and need for specific products and services to reach their goals. The bt-analyze should be used before and after each service to capture improvements made and to note modifications needed.

#### Features

- Compact at only 3.5 inches in length
- Weighs less than 5oz
- Battery powered, cordless
- Large skin specific membrane sensor
- Precise measurements with delineation to the tenth
- Easy to view LCD display with 7 memory measurement function
- Protective cap
- Easy to sanitize with disinfectant wipes
- Fits perfectly in the bt-techbelt<sup>®</sup>
- Clear silicone protective skin