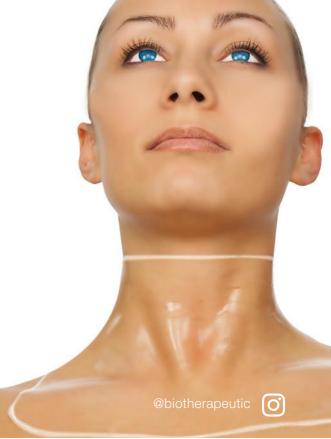

### HD MASQUES

HD Face Masque, HD Neck Masque, HD Eye Masque

The Hyaluronic Delivery System Masques are infused with ingredients to hydrate, brighten, and calm, while sealing in target products applied beneath. For professional and home care use.

#### HD NECK MASQUE

10 pack

Normal, Dry, Dehydrated (not for use on oily, blemished skin)

A clear neck masque for use during professional services and home use. Rich in hyaluronic acid, perfect for layering over other strategic products. For use during professional services and home use.

- May be used in professional services and home care
- Contains Sodium PCA for hydration
- Formulated with hyaluronic acid