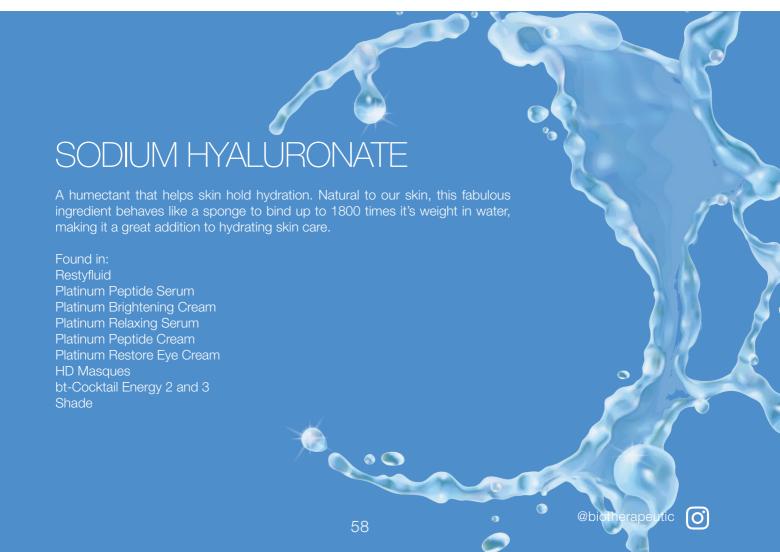

#### SHADE

2 OZ / 6 OZ

All skin types

This full spectrum SPF 30 UVA/UVB sunscreen provides necessary protection from environmental hazards, and sodium hyaluronate for maximum hydration. This non-oily, soothing, and refreshing preparation makes it ideal for daily use and is an excellent makeup base.

Found in:
Brightening masque
Clearing masque
Collagen masque
Hydrating masque
Vitamin C masque
HD Masques
Accelerate Clearing