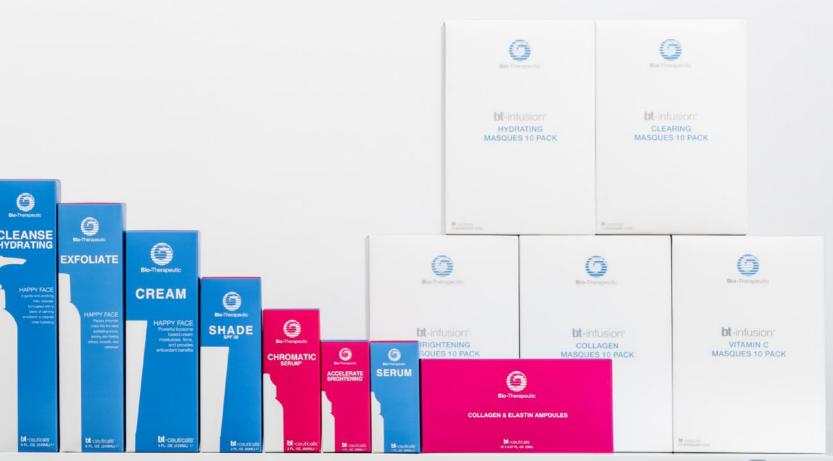

### BASICS

Cleanse, Cleanse Hydrating, Tone, Exfoliate, Cream, Serum, Shade

### BT-INFUSION® MASQUES

bt-infusion® Collagen Masque, bt-infusion® Vitamin C Masque, bt-infusion® Clearing Masque, bt-infusion® Hydrating Masque, bt-infusion® Brightening Masque, bt-infusion® Masque Collection