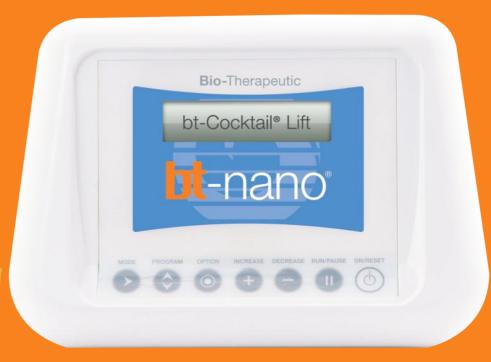

## **bt-nano**® mini microcurrent

The bt-nano is the ultimate mini system, utilizing our exclusive patented Suzuki Sequencing® platform. The bt-nano can be easily held in one hand, and economically placed in or out of the service room. It positions perfectly in any environment and setting due to its size, portability, and convenience.

#### Features

- Compact, convenient and intelligent
- Utilizes Suzuki Sequencing Technology
- Battery operated and completely mobile
  - Clear silicone protective skir
    - Weighs 12.8 ounces

more info 👈