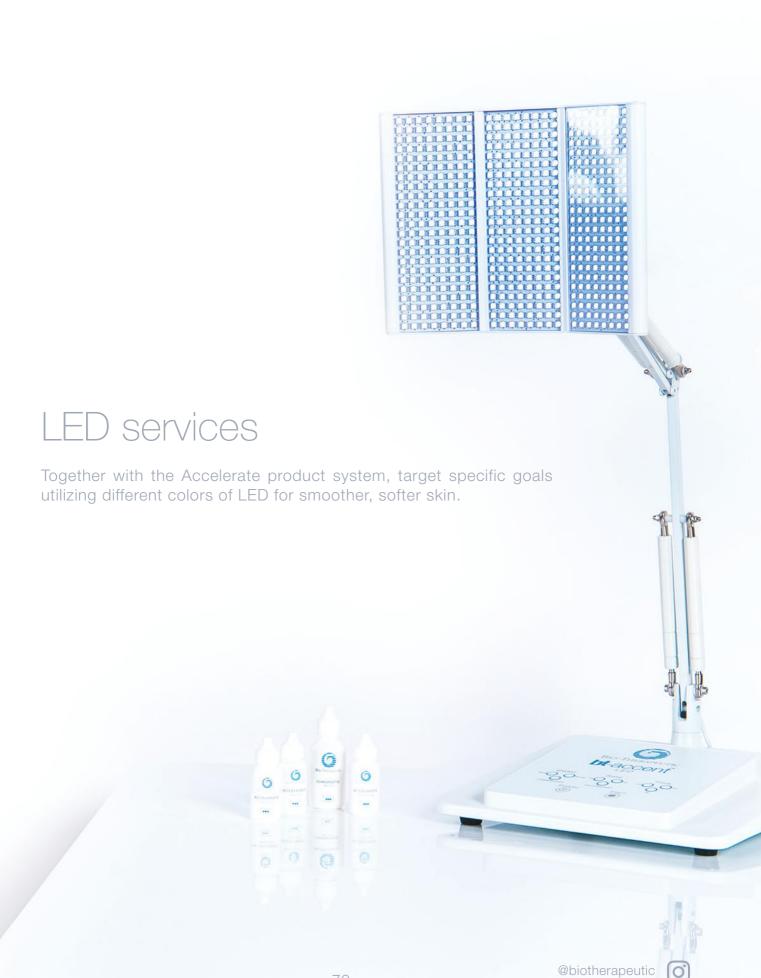

## bt-accent®LED 3 color LED

bt-accent LED services reveal glowing, radiant skin. A complex interaction of red, blue, and combination lights together with targeted bt-ceuticals, fights breakouts, and minimizes the appearance of dark spots and promotes smoother, softer skin with improved color and texture.

three service times

three ranges

three lights three ranges three lights

10hz | 40hz | 100hz red | blue | combination