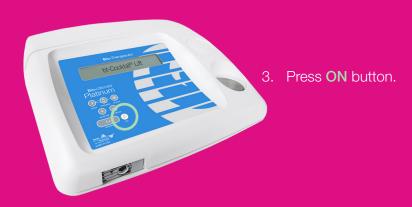

## Bio-Ultimate® Platinum quick start guide

- 1. Read operation manual prior to using the equipment.
- 2. Do not use the unit if any contraindications are present.

4. Wait for welcome screen to dissipate.