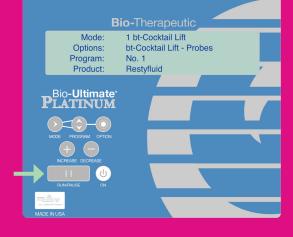

In some cases, options will be High or Low instead of a number. Choose Low for sensitive skins and clients beginning a series.

7. Press RUN/PAUSE.

Notes: If you need to stop the service, press Run/Pause (audible cues will continue but the screen will read "Paused"). To restart, press Run/Pause again.

To reset facial choices once a service has started, press Run/Pause to stop service. Press Mode to access selection screen. Make new selections. Press Run/Pause.

When a service is not running, unit will shut off on its own after two minutes. There is no off button.