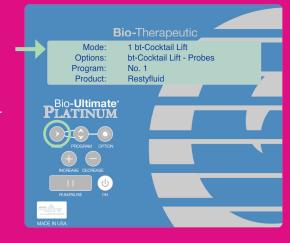

 Press MODE button to access facial choices. Watch the top line of text.

5. Press **PROGRAM** button to select which part of the facial you wish to perform. Watch the second line of text.

 Press OPTION button to select what number of service the client is on. Watch the third line of text.

In some cases, options will be High or Low instead of a number. Choose Low for sensitive skins and clients beginning a series.

7. Press RUN/PAUSE.

Notes: If you need to stop the service, press Run/Pause (audible cues will continue but the screen will read "Paused"). To restart, press Run/Pause again.