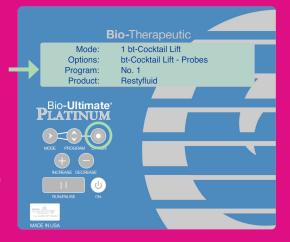

 Press MODE button to access facial choices. Watch the top line of text.

5. Press **PROGRAM** button to select which part of the facial you wish to perform. Watch the second line of text.

 Press OPTION button to select what number of service the client is on. Watch the third line of text.

In some cases, options will be High or Low instead of a number. Choose Low for sensitive skins and clients beginning a series.

7. Press RUN/PAUSE.

Notes: If you need to stop the service, press Run/Pause (audible cues will continue but the screen will read "Paused"). To restart, press Run/Pause again.