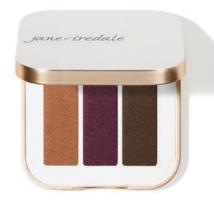

### PurePressed<sup>®</sup> Eye Shadow Triple

Curated trios of complementary shadows to add depth and dimension to eyes.

No wheat No talc

#### TRIPLE COGNAC

HARMONY

BROWN SUGAR

SUNDOWN