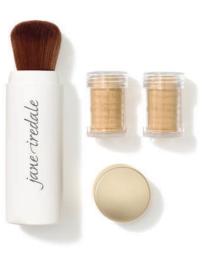

### Amazing Base\* Loose Mineral Powder SPF 20/15

Airy loose mineral foundation and broad spectrum sunscreen for silky sheer-to-medium coverage and a luminous finish. Available in a refillable brush or classic sifter.

RADIANT

WARM SIENNA

VELVET MAHOGANY