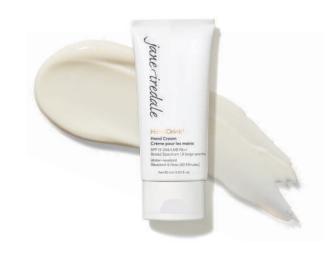

#### HandDrink<sup>®</sup> Hand Cream SPF 15

Ultra-hydrating, never greasy SPF 15 hand cream protects, moisturizes and replenishes skin.

egan No wheat Reef-safe