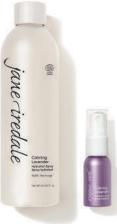

## Calming Lavender Hydration Spray

Sets makeup, helps rejuvenate skin and calm redness & irritation.

Vegan No wheat

**IDEAL FOR:** normal to sensitive skin