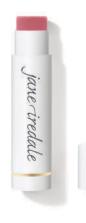

### LipDrink<sup>®</sup> Lip Balm SPF 15

Antioxidant-rich lip balm with broad spectrum sunscreen moisturizes and protects dry, damaged lips.

No wheat Reef-safe