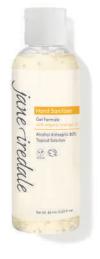

### Hand Sanitizer Gel with Organic Orange Oil

Moisturizing gel sanitizer formulated with 80% alcohol helps reduce bacteria on hands.

Vegan No wheat