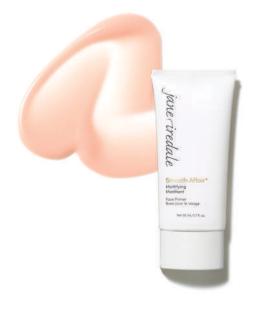

#### Smooth Affair\* Mattifying Face Primer

Instantly mattifies and helps balance oil production for a naturally matte appearance.

Vegan No wheat

One-step foundation, concealer and sunscreen that blurs lines and nourishes skin with weightless, buildable coverage and a second-skin finish.