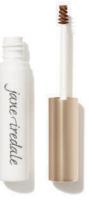

#### PureBrow<sup>™</sup> Precision Pencil

Retractable precision brow pencil with spoolie adds natural-looking definition quickly to brows.

### PureBrow<sup>™</sup> Shaping Pencil

3-in-1 retractable shaping brow pencil with spoolie outlines, shapes and fills for full, neatly-shaped brows.

Vegan No wheat