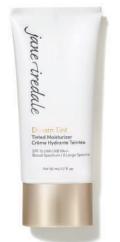

#### Dream Tint<sup>®</sup> Tinted Moisturizer SPF 15

Lightweight, water-resistant tinted moisturizer and broad spectrum sunscreen for sheer coverage and a light finish.

No wheat Reef-safe

| COVERAGE: sheer | <b>SPF:</b> 15             |
|-----------------|----------------------------|
| FINISH: light   | FORMAT: tinted moisturizer |