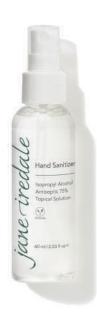

#### Hand Sanitizer

Convenient, quick-dry spray sanitizer formulated with 80% alcohol helps reduce bacteria on hands.

Vegan No wheat