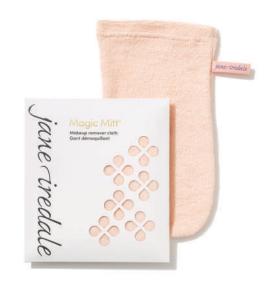

### Magic Mitt\*

Knitted microfiber mitt removes makeup, gently exfoliates and cleanses skin using only water.