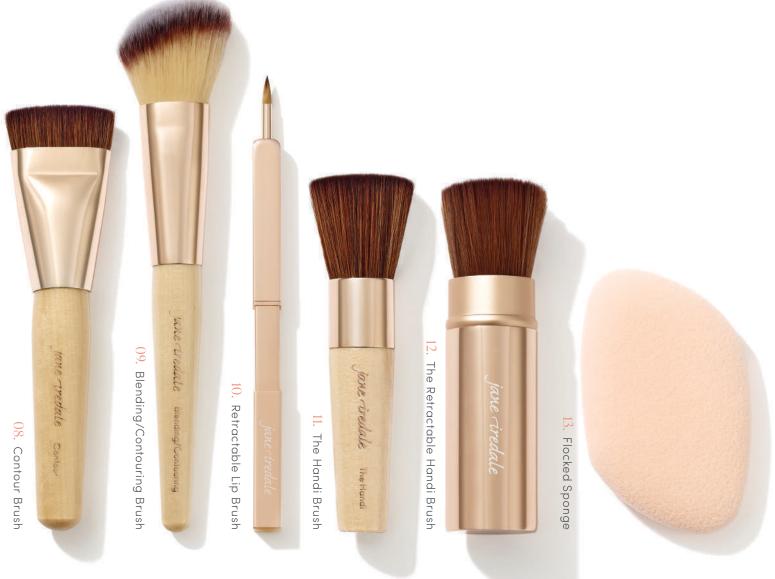

- 08. Contour Brush
  Large, flat, structured brush
  - for contouring.
- 09. Blending/Contouring Brush
  Large, angled top brush for use with any
  cream, liquid or powder product.
- Retractable Lip Brush
   Retractable, soft, pointed lip brush.

- 11. The Handi™ Brush
  Flat-headed, medium-bristled brush for use with pressed powder foundation.
- 12. The Retractable Handi™ Brush
  Retractable, flat-headed, medium-bristled
  brush for use with pressed powder foundation.
- Flocked Sponge
   Non-latex sponge for applying and blending minerals.