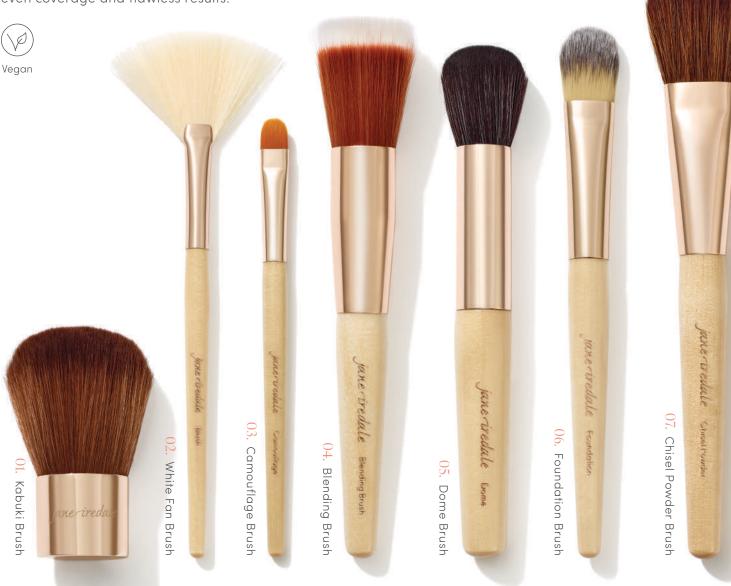

## Foundation, Lip & Blush Brushes

Luxuriously soft complexion brushes for effortless application, even coverage and flawless results.

- 01. Kabuki Brush
  Large, soft, rounded brush for loose powders.
- 02. White Fan Brush
  Soft, long-bristled, fan-shaped brush
  for blush, bronzer and shimmer powders.
- 03. Camouflage Brush
  Small, flat, brush for use with any cream-based products.
- 04. Blending Brush

  Dual-length brush for use with both powder and cream-based products.

05. Dome Brush

Soft, dome-shaped brush for highlighting and applying blush.

- 06. Foundation Brush
  Large, flat brush for evenly distributing liquid or cream products.
- 07. Chisel Powder Brush
  Long, full powder brush for use with loose powders.

- 08. Contour Brush
  Large, flat, structured brush
  - for contouring.
- 09. Blending/Contouring Brush
  Large, angled top brush for use with any
  cream, liquid or powder product.
- Retractable Lip Brush
   Retractable, soft, pointed lip brush.