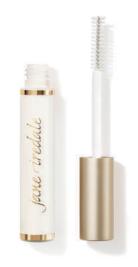

### Beyond Lash\* Volumizing Mascara

Lash-boosting mascara delivers weightless, buildable volume in a flexible, nourishing formula.

No wheat No teflon

BLACK INK