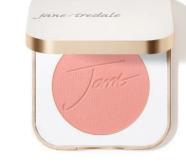

#### PurePressed® Blush

Silky, easy-glide pressed blush builds like a powder and blends like a cream.

Vegan No wheat No talc

MYSTIQUE

SHEER

SUNSET

QUEEN