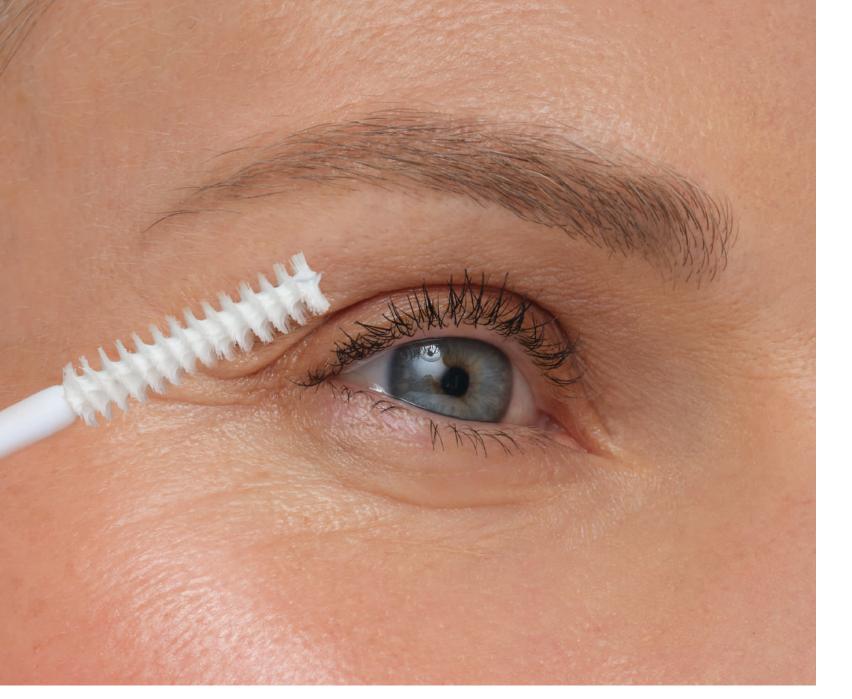

### Beyond Lash\* Volumizing Mascara

Lash-boosting mascara delivers weightless, buildable volume in a flexible, nourishing formula.

No wheat No teflon

BLACK INK

### PureLash® Lengthening Mascara

Conditioning mascara defines lashes for a feathery, natural look.

jane iredale

### Longest Lash Thickening and Lengthening Mascara

Lengthening mascara creates buildable volume and longer-looking lashes.

#### PureLash\* Lash Extender & Conditioner

Nourishing lash conditioner strengthens, lengthens and thickens lashes for a full, fluffy effect.

#### 13. Deluxe Spoolie Brush

Grooming brush for defining lashes and brows.