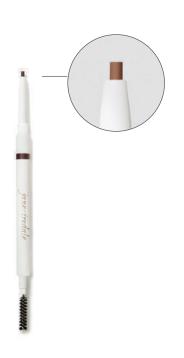

#### PureBrow<sup>™</sup> Precision Pencil

Retractable precision brow pencil with spoolie adds natural-looking definition quickly to brows.