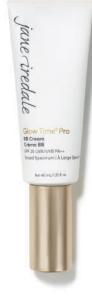

#### Glow Time™ Pro BB Cream SPF 25

Weightless, transfer-resistant BB cream and broad spectrum sunscreen for buildable coverage and a long-lasting, radiant satin finish.

No wheat Reef-safe

| COVERAGE: sheer to full | <b>SPF:</b> 20/15               |
|-------------------------|---------------------------------|
| FINISH: luminous        | FORMAT: loose powder foundation |

| COVERAGE: full        | <b>SPF:</b> 25   |
|-----------------------|------------------|
| FINISH: radiant satin | FORMAT: bb cream |