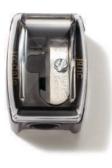

## Pencil Sharpener

Makeup pencil sharpener outfitted with stainless steel blades shapes lip and eye pencils into the perfect tip for more precise lines.