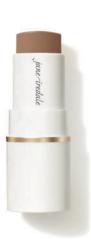

#### Glow Time<sup>®</sup> Blush Stick

Creamy, multitasking blush stick for buildable, blendable color and a golden, lit-from-within glow.

#### Glow Time<sup>™</sup> Bronzer Stick

Creamy no-shimmer bronzer stick for natural color and a sculpted, sun-kissed look.

### Glow Time Highlighter Stick

Creamy, radiant highlighter stick for a beautiful glow and shimmering pearl finish.

Vegan No wheat

COSMOS SOLSTICE ECLIPSE