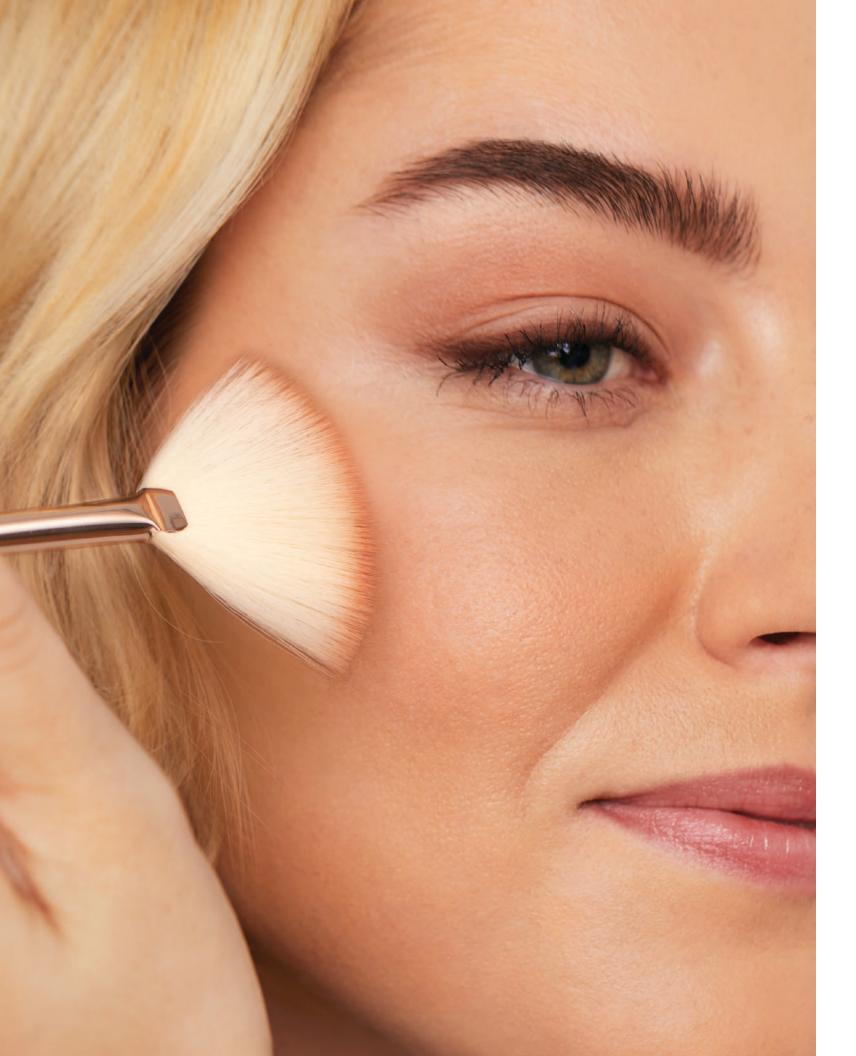

#### Glow Time<sup>®</sup> Blush Stick

Creamy, multitasking blush stick for buildable, blendable color and a golden, lit-from-within glow.

#### Glow Time<sup>™</sup> Bronzer Stick

Creamy no-shimmer bronzer stick for natural color and a sculpted, sun-kissed look.

### Glow Time Highlighter Stick

Creamy, radiant highlighter stick for a beautiful glow and shimmering pearl finish.

Vegan No wheat

COSMOS SOLSTICE ECLIPSE