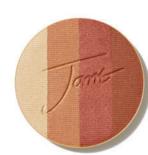

#### PureBronze Shimmer Bronzer Refill

Brilliant shimmer bronzer palette with four complementary shades blend together to create radiant, glowing looks or use individually as bronzer, highlighter, blush and shadow.

Powder refill pairs with our sleek, sustainable Refillable Compact.