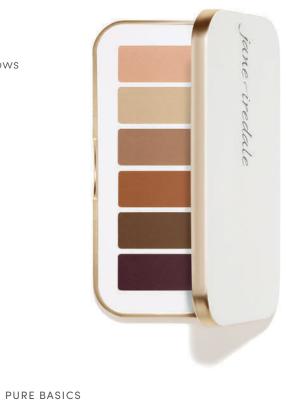

## PurePressed<sup>\*</sup> Eye Shadow Palette

Versatile, all-in-one palettes of expertly coordinated shadows for limitless looks.

No wheat No talc

#### NATURALLY MATTE