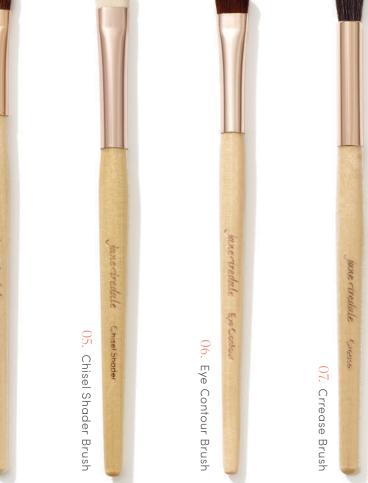

#### 07. Crease Brush

05. Chisel Shader Brush

06. Eye Contour Brush

eye shadow accent colors.

Long tapered brush for building shadow intensity in the crease.

Short firm brush for laying down and

compacting shadows onto specific areas.

#### 08. Smudge Brush

Short stiff brush with a rounded head for adding precise definition