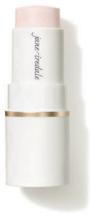

#### Glow Time<sup>®</sup> Blush Stick

Creamy, multitasking blush stick for buildable, blendable color and a golden, lit-from-within glow.

#### Glow Time<sup>™</sup> Bronzer Stick

Creamy no-shimmer bronzer stick for natural color and a sculpted, sun-kissed look.

### Glow Time Highlighter Stick

Creamy, radiant highlighter stick for a beautiful glow and shimmering pearl finish.

Vegan No wheat

COSMOS SOLSTICE ECLIPSE