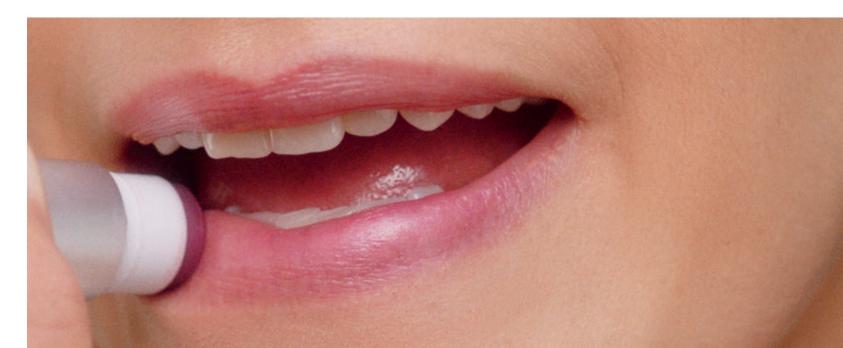

## HydroPure<sup>™</sup> Hyaluronic Acid Lip Treatment

Reparative lip treatment with Hyaluronic Acid hydrates, protects and boosts stimulation of collagen to restore dry, irritated lips.

No wheat

### LipDrink<sup>®</sup> Lip Balm SPF 15

Antioxidant-rich lip balm with broad spectrum sunscreen moisturizes and protects dry, damaged lips.

No wheat Reef-safe