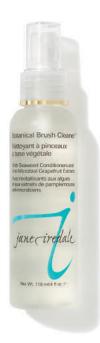

#### Botanical Brush Cleaner™

Convenient, alcohol-based spray brush cleanser formulated with Witch Hazel and Grapefruit & Seaweed Extracts dissolves makeup build-up, oil and grime.

Vegan No wheat