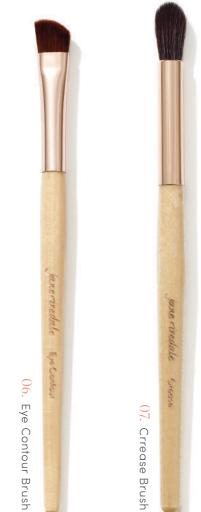

#### 07. Crease Brush

05. Chisel Shader Brush

06. Eye Contour Brush

eye shadow accent colors.

Long tapered brush for building shadow intensity in the crease.

Short firm brush for laying down and

compacting shadows onto specific areas.

#### 08. Smudge Brush

Short stiff brush with a rounded head for adding precise definition