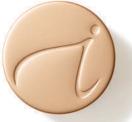

#### Smooth Affair\* Mattifying Face Primer

Instantly mattifies and helps balance oil production for a naturally matte appearance.

Vegan No wheat

One-step foundation, concealer and sunscreen that blurs lines and nourishes skin with weightless, buildable coverage and a second-skin finish.

Powder refill pairs with our sleek, sustainable Refillable Compact.

| IVORY |  |
|-------|--|

WARM

| COVERAGE: medium to full | <b>SPF:</b> 20/15                 |
|--------------------------|-----------------------------------|
| FINISH: semi-matte       | FORMAT: pressed powder foundation |