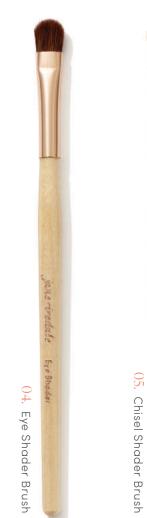

#### 04. Eye Shader Brush

Short flat brush for eye shadow application.

#### 07. Crease Brush

05. Chisel Shader Brush

06. Eye Contour Brush

eye shadow accent colors.

Long tapered brush for building shadow intensity in the crease.

Short firm brush for laying down and

compacting shadows onto specific areas.