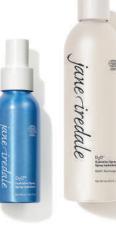

### HydroPure™ Tinted Serum with Hyaluronic Acid & CoQ10

Ultra-hydrating tinted serum with Hyaluronic Acid that plumps, soothes, blurs lines and evens skin tone for dewy, youthful-looking skin.

| COVERAGE: sheer | SPF: no              |
|-----------------|----------------------|
| FINISH: dewy    | FORMAT: tinted serum |