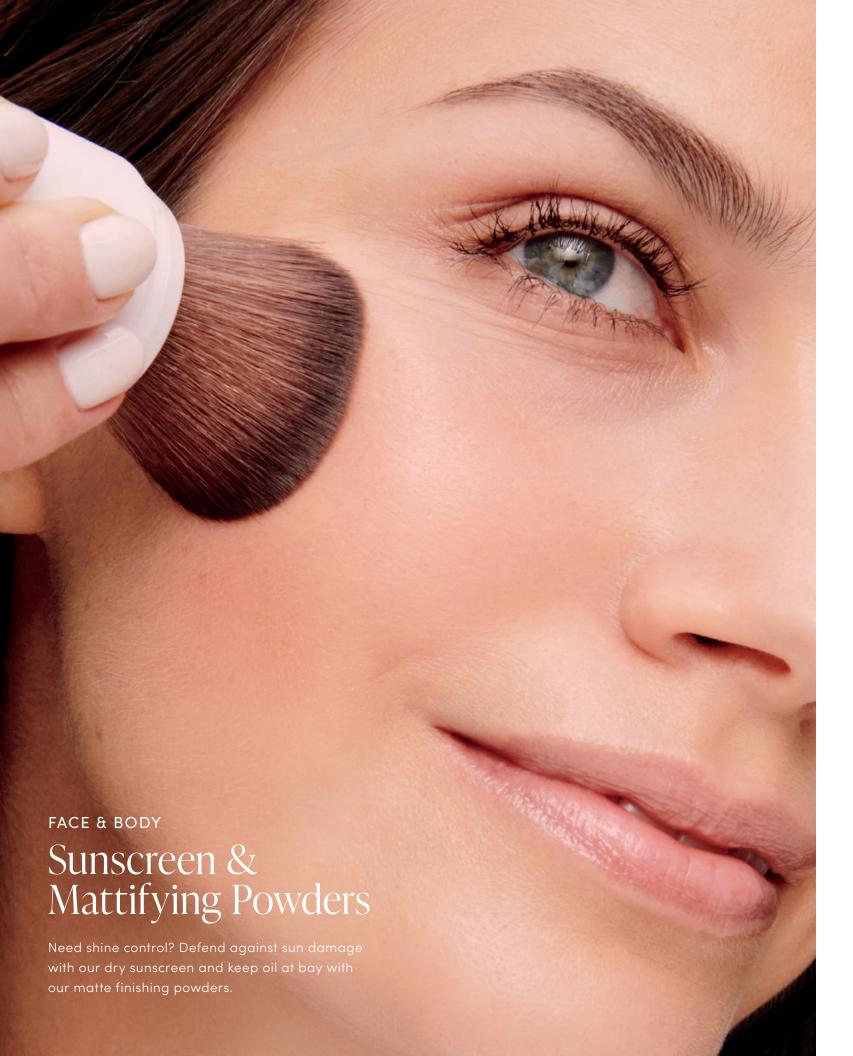

#### Powder-Me SPF\* 30 Dry Sunscreen

Weightless, dry, physical SPF 30 broad spectrum sunscreen for face, body and scalp in a refillable flow-through vegan brush.

#### Amazing Matte<sup>™</sup> Loose Finish Powder

Translucent loose powder absorbs oil and eliminates shine without drying or dulling the complexion.