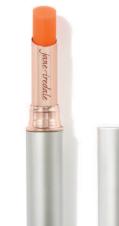

## HydroPure<sup>™</sup> Hyaluronic Acid Lip Treatment

Reparative lip treatment with Hyaluronic Acid hydrates, protects and boosts stimulation of collagen to restore dry, irritated lips.

No wheat