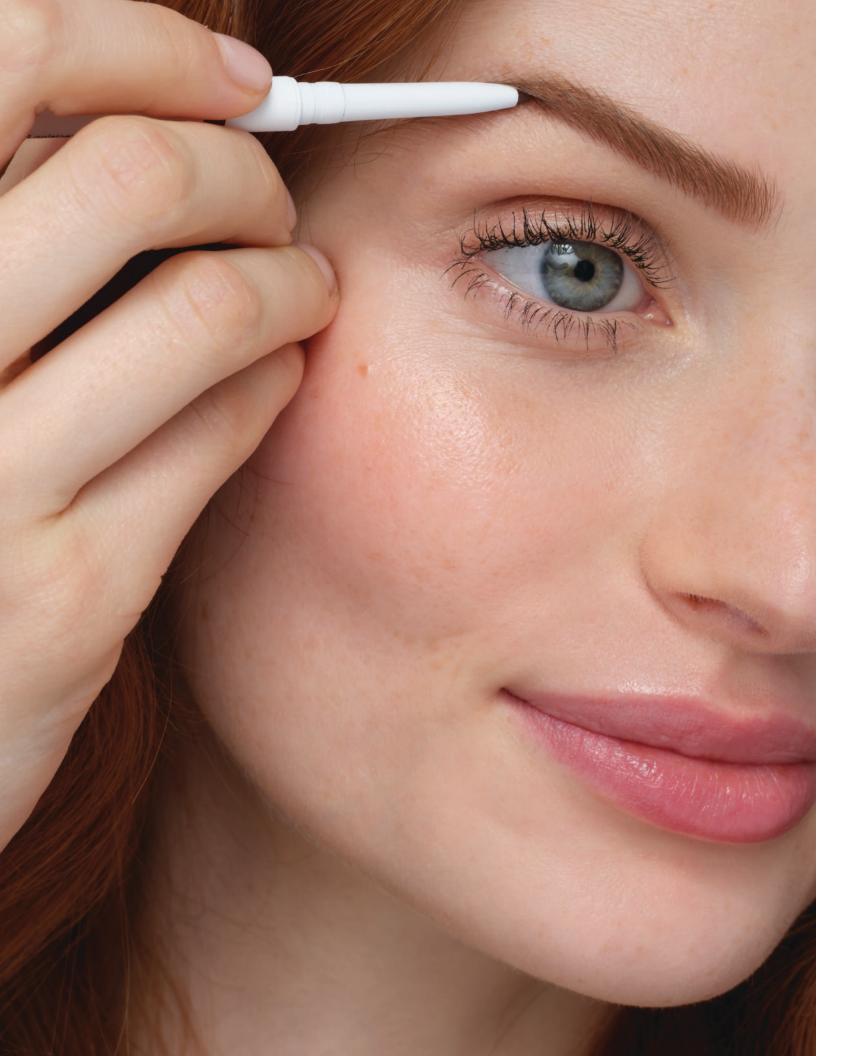

## Pencil Sharpener

Makeup pencil sharpener outfitted with stainless steel blades shapes lip and eye pencils into the perfect tip for more precise lines.