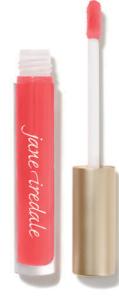

### HydroPure™ Hyaluronic Acid Lip Gloss

Restorative pillowy soft gloss combines lasting hydration with the lip-loving benefits of a balm for fuller, supple lips.

No wheat

SPICED