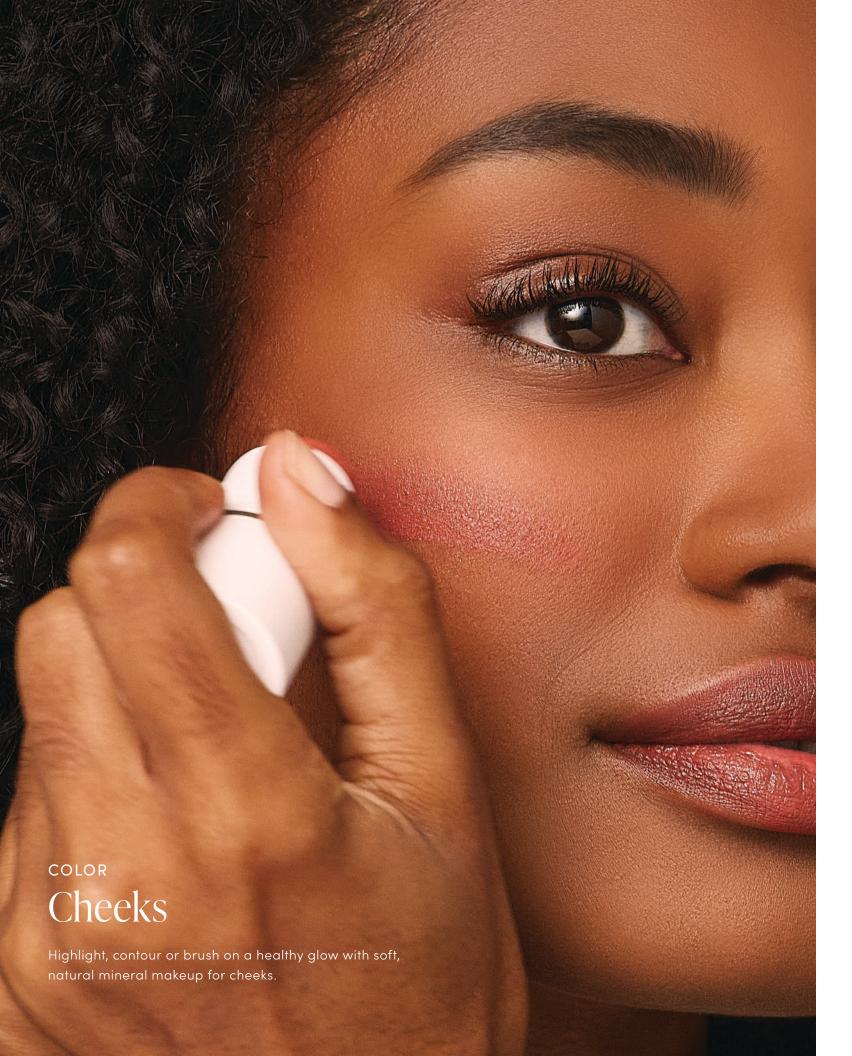

#### PurePressed® Blush

Silky, easy-glide pressed blush builds like a powder and blends like a cream.

Vegan No wheat No talc

MYSTIQUE

SHEER

SUNSET

QUEEN