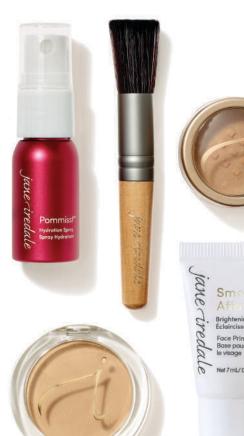

#### Pommisst<sup>™</sup> Hydration Spray

Sets makeup, helps defend against premature aging with antioxidant protection.

Vegan No wheat

IDEAL FOR: all skin types

#### Starter Kit

A Skincare Makeup System starter kit featuring our best-selling pressed and loose foundation, bundled in a chic travel-sized case to take wherever you go.

#### Starter Kit includes:

- ◆ Smooth Affair Brightening Face Primer
- ◆ PurePressed Base Mineral Foundation SPF 20
- → Amazing Base Loose Mineral Powder SPF 20
- ◆ Pommisst Hydration Spray
- ♦ Mini Powder Brush