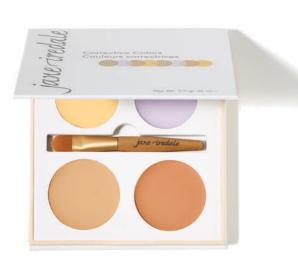

#### Corrective Colors

Professional four-shade palette corrects and conceals bruising and discoloration.