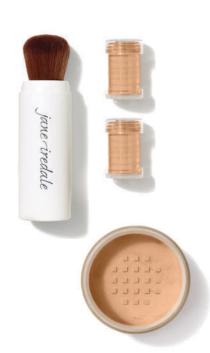

### Amazing Base\* Loose Mineral Powder SPF 20/15

Airy loose mineral foundation and broad spectrum sunscreen for silky sheer-to-medium coverage and a luminous finish. Available in a refillable brush or classic sifter.