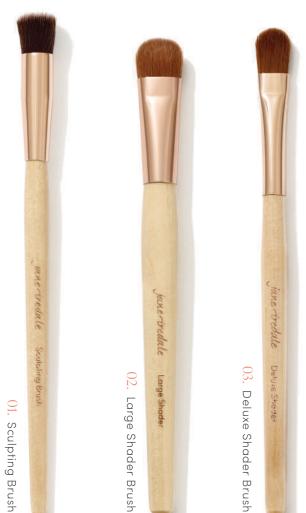

# Eye & Brow Brushes

Professional quality eye and brow brushes for precise application and dynamic results.

Dense flat brush for even blending of liquid and cream.

Long flat brush for creating a wide stroke

#### 03. Deluxe Shader Brush

Long flat brush for soft, smooth shading.

#### 02. Large Shader Brush

of eye color.