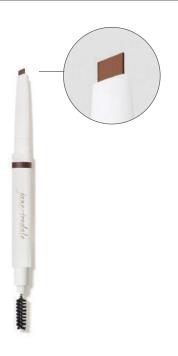

#### PureBrow<sup>™</sup> Precision Pencil

Retractable precision brow pencil with spoolie adds natural-looking definition quickly to brows.

### PureBrow<sup>™</sup> Shaping Pencil

3-in-1 retractable shaping brow pencil with spoolie outlines, shapes and fills for full, neatly-shaped brows.

Vegan No wheat